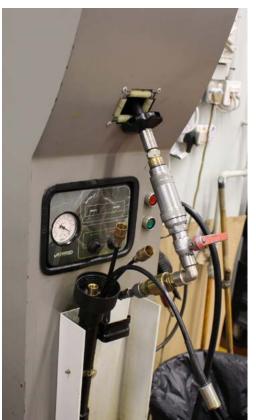

The PIUSI VACUBOX is the perfect solution to automatically drain oil from a tank without the need of compressed air. Inside this all inclusive item there is an electric gear pump, a pressure switch and an electronic board that automatically switches off the pump once the tank is empty.

## **FUNCTIONING**