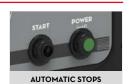

## **FEATURES**

- AUTOMATIC OPERATION COMPRESSED AIR NOT REQUIRED
- · NO EMPTYING NEEDED
- IDEAL FOR CENTRALIZED **SYSTEMS**
- ACOUSTIC SIGNAL VACUUM INDICATOR
- OPERATOR NOT REQUIRED
- ASPIRATION FROM DEEPSTICK **BONNET**
- · HIGH SUCTION CAPACITY

## **FULLY AUTOMATIC!**

Suction directly from car and directly driven into waste oil storage tank.