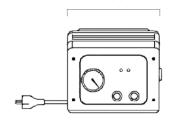

#### **DETAILS**

**DIMENSIONS** 

**VACUBOX FRONT** 

266

## **VACUBOX SIDE "B"**

Dimensions expressed in millimeters

| TECHNICAL DATA |             |             |           |            |                     |            |           |       |
|----------------|-------------|-------------|-----------|------------|---------------------|------------|-----------|-------|
| CODE           | DESCRIPTION | FLUIDS TYPE | FLOW RATE |            | VOLTAGE             |            |           | INLET |
|                |             |             | L/MIN     | GPM        | AC V./HZ<br>DC VOLT | POWER WATT | АМР. МАХ. | BSP   |
| F00500B00      | VACUBOX     | 0           | 1 - 10    | 0,25 - 2,5 | 230/50              | 350        | 2         | 1/2"  |