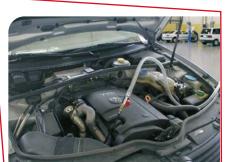

## **FUNCTIONING**

## **FULLY AUTOMATIC!**

Suction directly from car and directly driven into waste oil storage tank.