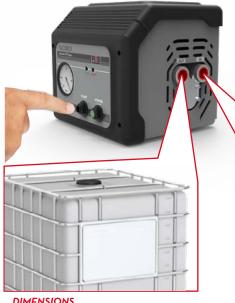

## **FUNCTIONING**

## **FULLY AUTOMATIC!**

Suction directly from car and directly driven into waste oil storage tank.