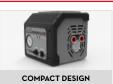

# **VACUBOX**

The PIUSI VACUBOX is the perfect solution to automatically drain oil from a tank without the need of compressed air. Inside this all inclusive item there is an electric gear pump, a pressure switch and an electronic board that automatically switches off the pump once the tank is empty.