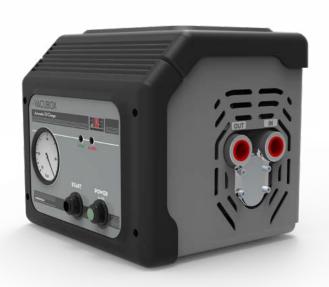

# **VACUBOX**

The PIUSI VACUBOX is the perfect solution to automatically drain oil from a tank without the need of compressed air. Inside this all inclusive item there is an electric gear pump, a pressure switch and an electronic board that automatically switches off the pump once the tank is empty.

#### **PERFORMANCE**

UP TO **10 L/MIN** TANK CAPACITY

AC VOLTAGE POWER

**BELOW** 65DB

NOISE LEVEL\*

**VACUBOX** 

| PACKAGING |        |     |             |                |            |         |  |  |  |  |  |
|-----------|--------|-----|-------------|----------------|------------|---------|--|--|--|--|--|
| CODE      | WEIGHT |     | PACKAGING   |                |            |         |  |  |  |  |  |
|           | KG     | LBS | ММ          | INCH           | PCS/PALLET | PCS/BOX |  |  |  |  |  |
| F00500B00 | 10     | 22  | 295X295X325 | 11,6X11,6X12,8 |            | 1       |  |  |  |  |  |