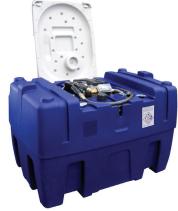

## DESCRIPTION

Rigid polyethylene tank for the transport of diesel for non-commercial use with exemption ADR 1.1.3.1, with built-in transfer unit consisting of rotary vane self-priming pump delivery hose Ø19 4.5 meters long and automatic nozzle with swivel. The system can be integrated with flow meter for measuring the diesel. The suction shut-off valve prevents leaks of fluid during transport. Equipped with pressurizing/depressurizing relief valve. The lockable lid boasts rafinate design and proven long-lasting service.

## **FEATURES**

- flow rate 60 LPM | 15,6 GPM
- power 600W
- voltage 230V
- cable 2m
- filler cap 2" BSP-G
- delivery 4.5m, Ø 19mm
- nozzle automatic
- capacity 440L
- body material polyetylene
- empty weight 64Kg
- fluids diesel