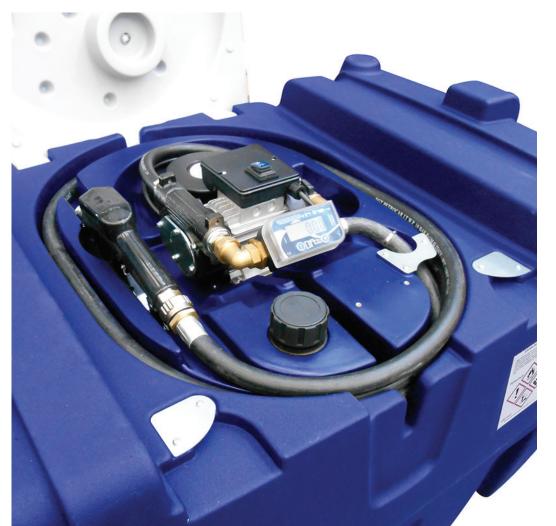

## DESCRIPTION

Rigid polyethylene tank for the transport of diesel for non-commercial use with exemption ADR 1.1.3.1, with built-in transfer unit consisting of rotary vane self-priming pump delivery hose Ø19 4.5 meters long and automatic nozzle with swivel. The system can be integrated with flow meter for measuring the diesel. The suction shut-off valve prevents leaks of fluid during transport. Equipped with pressurizing/depressurizing relief valve. The lockable lid boasts rafinate design and proven long-lasting service.

## **FEATURES**

- flow rate 60 LPM | 15,6 GPM
- power 600W
- voltage 230V
- cable 2m
- filler cap 2" BSP-G
- delivery 4.5m, Ø 19mm
- nozzle automatic
- capacity 440L
- body material polyetylene
- empty weight 64Kg
- fluids diesel