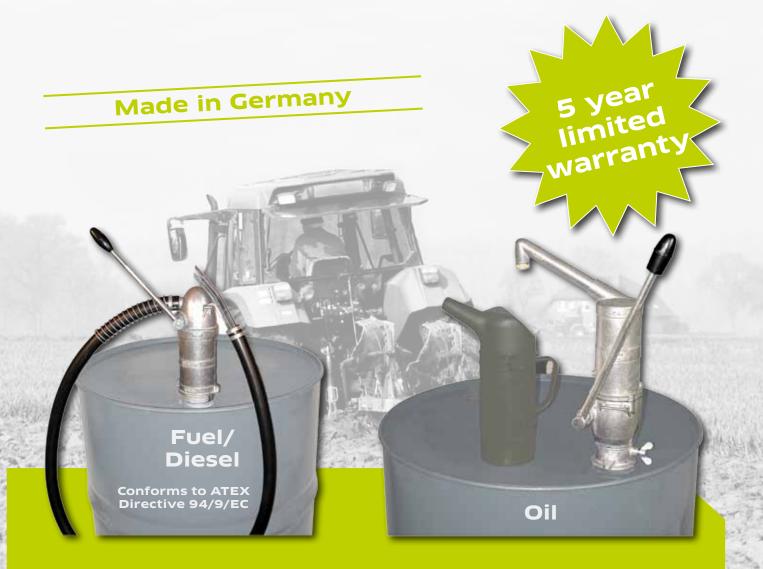

## Hand pump K 10 C Kit

- Capacity approx. 0,25 I/stroke
- Telescopic suction pipe, max. extendable length 925 mm
- incl. 1,5 m conductive discharge hose DN 19
- Bung adaptor M 64 x 4 + G 2"

## Oil drum pump OK 9 B Kit

- Capacity approx. 0,25 I/stroke
- non dripping outlet
- Telescopic suction pipe, max. extendable length 925 mm
- adjustable bung adaptor G 2"

## Hand pump K 10 C Kit Art.-Nr. 103 089 100

Drum pump for transfer of thin-fluid mineral oils, diesel, RME and fuels (hazard class AI-III) out off different containers, such as drums, above-ground storage tanks, etc.

- for diesel, fuels (AI-III), heating oil EL/L, low viscosity mineraloils, radiator anti-freeze (undiluted)
- Telescopic suction pipe
- 1,5 m conductive discharge hose DN 19
- Conforms to ATEX Directive 94/9/EC

# Hand pump OK 9 B Kit Art.-Nr. 122 029 000

Oil drum pump for transfer of lubricating oils out of different containers, such as drums, above-ground storage tanks, etc.

- for engine, gearbox and hydraulic oils up to SAE 80
- Telescopic suction pipe
- non dripping outlet
- Adjustable drum bung adaptor G 2"
- Clasp for padlock