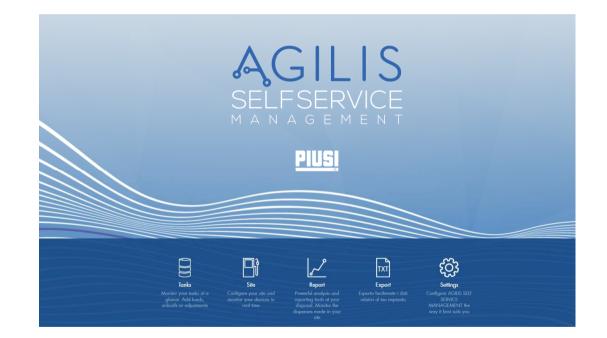

### **SSM AGILIS**

## AGILIS – MISSION/USP

**SELF SERVICE MANAGEMENT AGILIS** the evolution of the historical fuel management system from PIUSI, specifically designed for simple authorization of fuel access and **recording of transactions on a PC**.

#### **SSM AGILIS – MAIN FEATURES**

SSM Agilis upgrades Piusi's historic MC system and SSM 2018 software through

A software update that incorporates

- The functionality of virtual tanks
- The ability to customize reports according to specific needs
- The new fresh and up-to-date graphic design