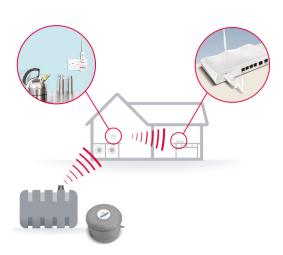

## **SENSIT®**

Smart tank level monitoring, wherever you are, whenever you want

NEW

The SENSiT<sup>®</sup> is the new smart Wi-Fi product that enables remote monitoring of the liquid level in the tank anywhere and anytime using a smartphone or tablet.

Thanks to the intuitive mobile application, the device will notify about the level change of stored liquid, including detection and alert of a sudden drop in level which could be a sign of a leak.

SENSiT® also allows you to monitor the consumption of liquid in the tank over time, informing about the expected run out date and the average consumption during the day.