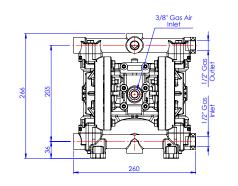

#### DIMENSIONS

Bottom View Mounting Holes

Dimensions expressed in millimeters

| TECHNICAL DATA |                               |             |                             |             |              |                                      |                                      |                        |                                 |             |                               |                              |
|----------------|-------------------------------|-------------|-----------------------------|-------------|--------------|--------------------------------------|--------------------------------------|------------------------|---------------------------------|-------------|-------------------------------|------------------------------|
| CODE           | DESCRIPTION                   | FLUIDS TYPE | PUMP BODY                   | IN /<br>OUT | FLOW<br>RATE | DIAPHRAGM<br>AIR SIDE/<br>FLUID SIDE | INTAKE /<br>DELIVERY CON-<br>NECTION | AIR<br>CON-<br>NECTION | MAX<br>SELF-PRIMING<br>CAPACITY | MAX<br>HEAD | MAX AIR<br>SUPPLY<br>PRESSURE | MAX Ø OF<br>PASSING<br>SOLID |
|                |                               |             |                             |             | L/MIN        |                                      |                                      |                        | м                               | м           | BAR                           | мм                           |
| FOO808POO      | (EX) PRO ONE 15 - MP 50 L/MIN | AI 🖤 🛆 🍘    | REINFORCED<br>POLYPROPYLENE | 1/2" G      | 50           | SANTOPRENE®                          | G 1/2" F                             | G 3/8" F               | 7                               | 70          | 7                             | 2,5                          |