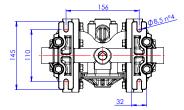

#### DIMENSIONS

Bottom View Mounting Holes

Dimensions expressed in millimeters

| TECHNICAL DATA |                               |             |                             |             |              |                                      |                                      |                        |                                 |             |                               |                              |
|----------------|-------------------------------|-------------|-----------------------------|-------------|--------------|--------------------------------------|--------------------------------------|------------------------|---------------------------------|-------------|-------------------------------|------------------------------|
| CODE           | DESCRIPTION                   | FLUIDS TYPE | PUMP BODY                   | IN /<br>OUT | FLOW<br>RATE | DIAPHRAGM<br>AIR SIDE/<br>FLUID SIDE | INTAKE /<br>DELIVERY CON-<br>NECTION | AIR<br>CON-<br>NECTION | MAX<br>SELF-PRIMING<br>CAPACITY | MAX<br>HEAD | MAX AIR<br>SUPPLY<br>PRESSURE | MAX Ø OF<br>PASSING<br>SOLID |
|                |                               |             |                             |             | L/MIN        |                                      |                                      |                        | м                               | м           | BAR                           | мм                           |
| FOO808POO      | (EX) PRO ONE 15 - MP 50 L/MIN | AI 🖤 🛆 🍘    | REINFORCED<br>POLYPROPYLENE | 1/2" G      | 50           | SANTOPRENE®                          | G 1/2" F                             | G 3/8" F               | 7                               | 70          | 7                             | 2,5                          |