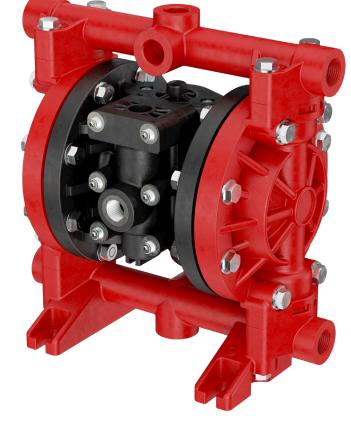

# **PRO ONE 15 - MP**

## **FEATURES**

- LONG-LIFE MEMBRANE
- BUILT-IN SILENCER
- WORKING CONDITIONS
- HEAVY INDUSTRIAL DUTY
- ROBUST DESIGN
- REDUCED AIR CONSUMPTION
- LOW NOISE LEVEL

PRO ONE 15 is a PIUSI pump designed to ensure maximum efficiency, durability, and ease of use. The new air distributor design allows quick disassembly with direct access from the outside, simplifying maintenance operations. Made of reinforced technopolymer, it ensures strength, reliability, and long service life. The anti-stall system with unbalanced valve reduces air consumption, improves operational efficiency, and lowers noise levels. Thanks to its Heavy Duty construction, PRO ONE 15 is ideal for intensive use, with a significant reduction in maintenance and operating costs.