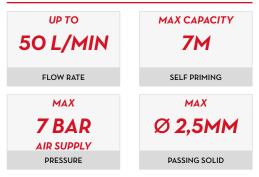

#### DIMENSIONS

Bottom View Mounting Holes

Dimensions expressed in millimeters

| TECHNICAL DATA |                               |             |                             |             |              |                                      |                                      |                        |                                 |             |                               |                              |
|----------------|-------------------------------|-------------|-----------------------------|-------------|--------------|--------------------------------------|--------------------------------------|------------------------|---------------------------------|-------------|-------------------------------|------------------------------|
| CODE           | DESCRIPTION                   | FLUIDS TYPE | PUMP BODY                   | IN /<br>OUT | FLOW<br>RATE | DIAPHRAGM<br>AIR SIDE/<br>FLUID SIDE | INTAKE /<br>DELIVERY CON-<br>NECTION | AIR<br>CON-<br>NECTION | MAX<br>SELF-PRIMING<br>CAPACITY | MAX<br>HEAD | MAX AIR<br>SUPPLY<br>PRESSURE | MAX Ø OF<br>PASSING<br>SOLID |
|                |                               |             |                             |             | L/MIN        |                                      |                                      |                        | м                               | м           | BAR                           | мм                           |
| FOO808POO      | (EX) PRO ONE 15 - MP 50 L/MIN | AI 🖤 🛆 🍘    | REINFORCED<br>POLYPROPYLENE | 1/2" G      | 50           | SANTOPRENE®                          | G 1/2" F                             | G 3/8" F               | 7                               | 70          | 7                             | 2,5                          |