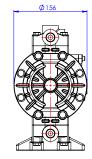

#### DIMENSIONS

Bottom View Mounting Holes

Dimensions expressed in millimeters

| TECHNICAL DATA |                               |             |                             |             |              |                                      |                                      |                        |                                 |             |                               |                              |
|----------------|-------------------------------|-------------|-----------------------------|-------------|--------------|--------------------------------------|--------------------------------------|------------------------|---------------------------------|-------------|-------------------------------|------------------------------|
| CODE           | DESCRIPTION                   | FLUIDS TYPE | PUMP BODY                   | IN /<br>OUT | FLOW<br>RATE | DIAPHRAGM<br>AIR SIDE/<br>FLUID SIDE | INTAKE /<br>DELIVERY CON-<br>NECTION | AIR<br>CON-<br>NECTION | MAX<br>SELF-PRIMING<br>CAPACITY | MAX<br>HEAD | MAX AIR<br>SUPPLY<br>PRESSURE | MAX Ø OF<br>PASSING<br>SOLID |
|                |                               |             |                             |             | L/MIN        |                                      |                                      |                        | м                               | м           | BAR                           | мм                           |
| FOO808POO      | (EX) PRO ONE 15 - MP 50 L/MIN | AI 🖤 🛆 🍘    | REINFORCED<br>POLYPROPYLENE | 1/2" G      | 50           | SANTOPRENE®                          | G 1/2" F                             | G 3/8" F               | 7                               | 70          | 7                             | 2,5                          |