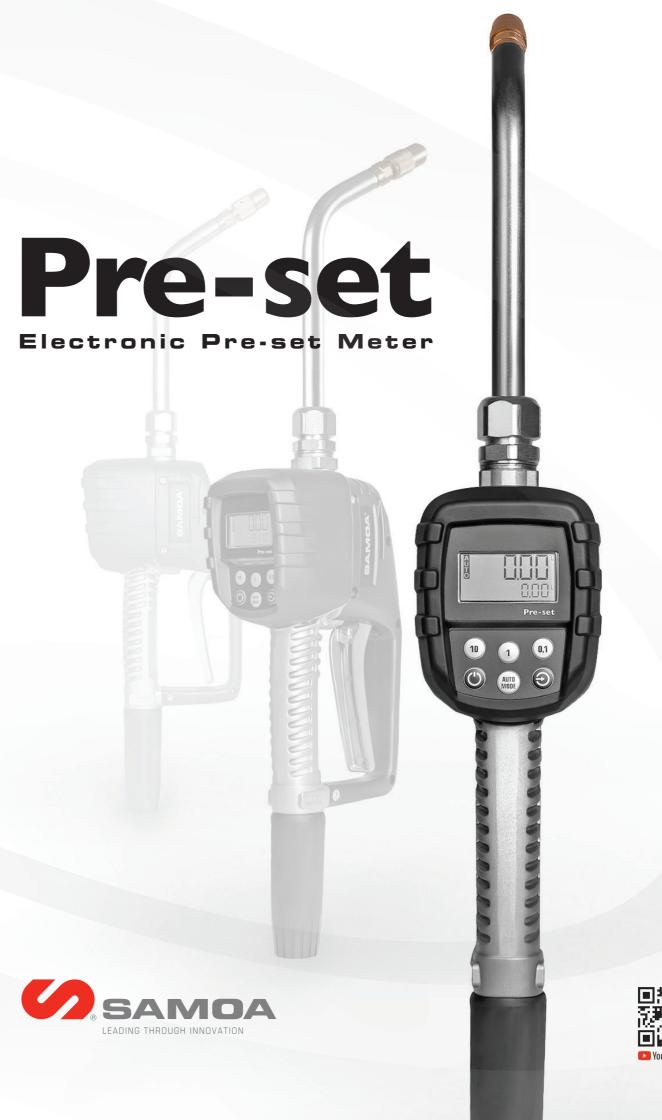

#### SAMOA CHINA SALES OFFICE

china@samoaindustrial.com

SAMOA Industrial, S.A. is an ISO 9001, ISO 14001 and ISO 45001 certified company.

- · Electronic meter with pre-set function.
- · Hands-off operation: meter automatically shuts off once the preset volume is delivered.
- · With large LCD display and high flow inlet swivel.
- · Works with easy to replace "AA" alkaline batteries.