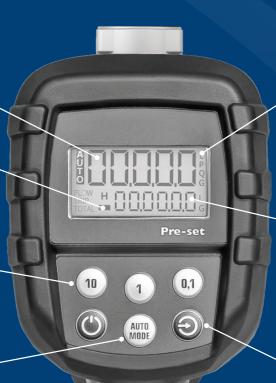

### **Two Line LCD**

Large character batch display. Smaller character totalizer. Can be programmed to measure in Liters, Pints, Gallons or Quarts.

Faster operation, simply recall the desired volume.

values in memory

Can store up to 10 preset

## **Transaction history**

Keeps in memory the last 5 transactions, storing time, date and volume delivered.

Larger digits, show batch volume dispensed.

Battery level indicator.

Buttons to set the preset volume.

Preset mode selector.

Units of measure (Liters, Pints, Quarts, Gallons).

Smaller digits. They can show the preset volume, the resettable totalizer (TRIP) or the permanent

Two buttons to select the different display modes, select the preset values stored in the meter memory, or view recent display history.