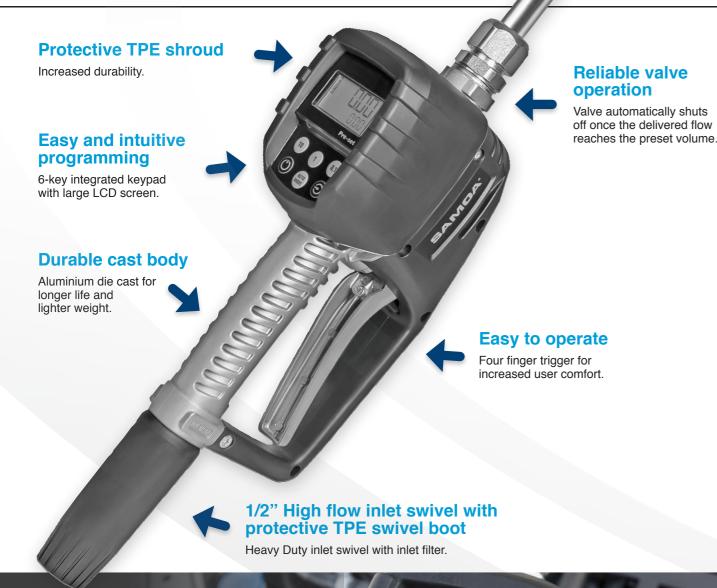

#### SAMOA CHINA SALES OFFICE

china@samoaindustrial.com

SAMOA Industrial, S.A. is an ISO 9001, ISO 14001 and ISO 45001 certified company.

- · Electronic meter with pre-set function.
- · Hands-off operation: meter automatically shuts off once the preset volume is delivered.
- · With large LCD display and high flow inlet swivel.
- · Works with easy to replace "AA" alkaline batteries.

### **Two Line LCD**

Large character batch display. Smaller character totalizer. Can be programmed to measure in Liters, Pints, Gallons or Quarts.

Faster operation, simply recall the desired volume.

values in memory

Can store up to 10 preset

## **Transaction history**

Keeps in memory the last 5 transactions, storing time, date and volume delivered.

Larger digits, show batch volume dispensed.

Battery level indicator.

Buttons to set the preset volume.

Preset mode selector.

Units of measure (Liters, Pints, Quarts, Gallons).

Smaller digits. They can show the preset volume, the resettable totalizer (TRIP) or the permanent

Two buttons to select the different display modes, select the preset values stored in the meter memory, or view recent display history.