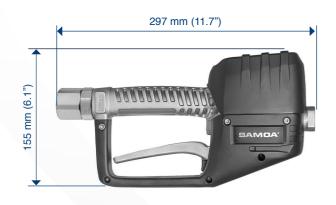

| TECHNICAL SPECIFICATIONS          |                                                                              |  |  |
|-----------------------------------|------------------------------------------------------------------------------|--|--|
| Flow range                        | 1 to 30 l/min (0.25 to 7.5 gal/min)                                          |  |  |
| Maximum working pressure          | 100 bar (1,425 psi)                                                          |  |  |
| Units of measure                  | Liters, Gallons, Quarts, Pints                                               |  |  |
| Accuracy / Repeatability          | ±0.5 %                                                                       |  |  |
| Inlet                             | 1/2" BSP (F)                                                                 |  |  |
| Outlet                            | 1/2" BSP (F)                                                                 |  |  |
| Maximum totalizer                 | 999999 units                                                                 |  |  |
| Maximum recorded dispense         | 999.9 units                                                                  |  |  |
| Different preset values in memory | 10                                                                           |  |  |
| Working temperature range         | -10 °C to 50 °C (14 °F to 122 °F)                                            |  |  |
| Battery                           | 4 x AA alkaline                                                              |  |  |
| Wetted parts                      | Aluminum, AISI 316 Stainless Steel, Buna-N, Delrin, Brass, Zinc plated steel |  |  |
| Weight (with no outlet)           | 1,7 kg (3.7 lb)                                                              |  |  |