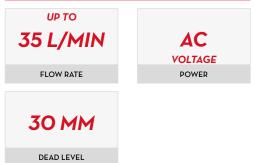

Dimensions expressed in millimeters

| TECHNICAL DATA |                       |                |                     |        |           |     |                 |      |            |            |  |  |  |
|----------------|-----------------------|----------------|---------------------|--------|-----------|-----|-----------------|------|------------|------------|--|--|--|
| CODICE         | DESCRIPTION           | FLUIDS<br>TYPE | WORKING<br>PRESSURE |        | FLOW RATE |     | VOLTAGE         |      |            |            |  |  |  |
|                |                       |                |                     |        | L/MIN     | GPM | CA V/HZ<br>CC V | WATT | DEAD LEVEL | POWER CORD |  |  |  |
| F00206010      | SQUALO35 230/50 BASIC | <b>W</b>       | 1,8 BAR             | 27 PSI | 35        | 7,7 | 230/50          | 560  | зомм       | 5 M        |  |  |  |
| F00206020      | SQUALO35 230/50 TIMER | w ba           | 1,8 BAR             | 27 PSI | 35        | 7,7 | 230/50          | 560  | 30 MM      | 5 M        |  |  |  |