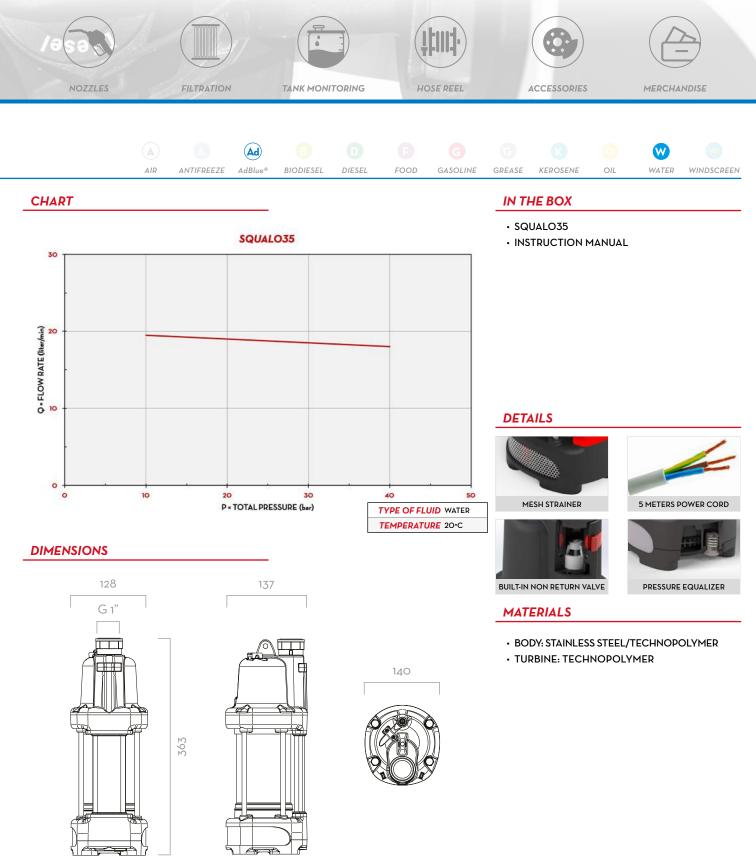

SQUALO35

| PACKAGING |    |      |             |            |         |  |  |  |  |  |  |
|-----------|----|------|-------------|------------|---------|--|--|--|--|--|--|
| CODE      | WE | ІGНТ | PACKAGING   |            |         |  |  |  |  |  |  |
|           | KG | LBS  | мм          | INCH       | PCS/BOX |  |  |  |  |  |  |
| F00206010 | 7  | 15,4 | 510X240X150 | 20X9,4X5,6 | 1       |  |  |  |  |  |  |
| F00206020 | 7  | 15,4 | 510X240X150 | 2OX9,4X5,6 | 1       |  |  |  |  |  |  |

Dimensions expressed in millimeters

| TECHNICAL DATA |                       |                |                     |        |           |     |                 |      |            |            |  |  |  |
|----------------|-----------------------|----------------|---------------------|--------|-----------|-----|-----------------|------|------------|------------|--|--|--|
| CODICE         | DESCRIPTION           | FLUIDS<br>TYPE | WORKING<br>PRESSURE |        | FLOW RATE |     | VOLTAGE         |      |            |            |  |  |  |
|                |                       |                |                     |        | L/MIN     | GPM | CA V/HZ<br>CC V | WATT | DEAD LEVEL | POWER CORD |  |  |  |
| F00206010      | SQUALO35 230/50 BASIC | <b>W</b>       | 1,8 BAR             | 27 PSI | 35        | 7,7 | 230/50          | 560  | зомм       | 5 M        |  |  |  |
| F00206020      | SQUALO35 230/50 TIMER | w ba           | 1,8 BAR             | 27 PSI | 35        | 7,7 | 230/50          | 560  | 30 MM      | 5 M        |  |  |  |