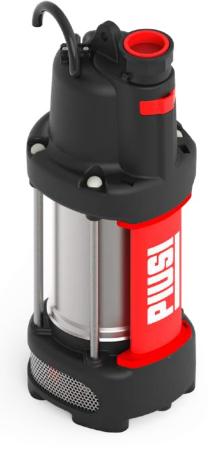

## **FEATURES**

- HEAVY DUTY
- REGENERATIVE TURBINE
- INTEGRATED PRESSURE REGULA-TOR
- BUILT-IN NON RETURN VALVE

SQUALO35 is the first submersible pump for AdBlue® to have been especially developed and tested for distribution systems. A centrifugal pump fitted with a turbine regenerator with non-return valve and a built-in innovative pressure regulation system that optimises flow rate performance levels. Consistent flow rate and accuracy during delivery dramatically reduce energy consumption levels. The compact size and special pump design make for easy installation and near-complete emptying of the intended installation tank.