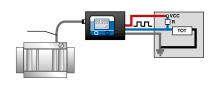

## **FEATURES**

- · LARGE SCREEN DISPLAY
- NON RESETTABLE TOTAL
- STANDARD BATTERY

REMOTE DISPLAY for remote control (via max. 15 m. cable) of pulse meters. The large screen displays the quantity delivered and the non resettable total Equipped with software applications for calibrating meters. Available as both basic display device and as pulse emitter. Indispensable for receivers designed to recognise only discreet quantities of impulses. The easy interfacing management systems of the pulse transmitter models extend the field of application of pulse meters combined with remote displays.

#### **FUNCTIONING**