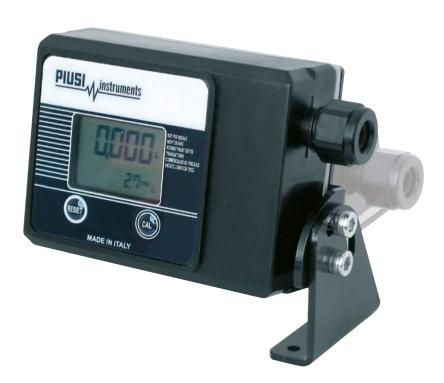

# REMOTE DISPLAY

## **FEATURES**

- · LARGE SCREEN DISPLAY
- NON RESETTABLE TOTAL
- STANDARD BATTERY

REMOTE DISPLAY for remote control (via max. 15 m. cable) of pulse meters. The large screen displays the quantity delivered and the non resettable total Equipped with software applications for calibrating meters. Available as both basic display device and as pulse emitter. Indispensable for receivers designed to recognise only discreet quantities of impulses. The easy interfacing management systems of the pulse transmitter models extend the field of application of pulse meters combined with remote displays.

#### IN THE BOX

- REMOTE DISPLAY
- BRACKET
- INSTRUCTION MANUAL