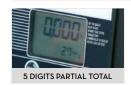

## **FEATURES**

- · LARGE SCREEN DISPLAY
- NON RESETTABLE TOTAL
- STANDARD BATTERY

REMOTE DISPLAY for remote control (via max. 15 m. cable) of pulse meters. The large screen displays the quantity delivered and the non resettable total Equipped with software applications for calibrating meters. Available as both basic display device and as pulse emitter. Indispensable for receivers designed to recognise only discreet quantities of impulses. The easy interfacing management systems of the pulse transmitter models extend the field of application of pulse meters combined with remote displays.