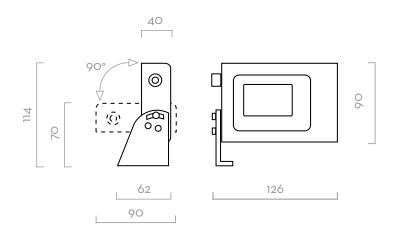

### **DIMENSIONS**

Dimensions expressed in millimeters

| TECHNICAL DATA |                           |             |                                        |                 |  |  |  |
|----------------|---------------------------|-------------|----------------------------------------|-----------------|--|--|--|
| CODE           | DESCRIPTION               | FLUIDS TYPE | FLANGE                                 | INLET<br>OUTLET |  |  |  |
| F0049502A      | DISPLAY PULSE IN          | (A) (W)     | FOR ALL PIUSI PULSE OUT REMOTE DISPLAY | PULSE IN        |  |  |  |
| F0049503B      | DISPLAY PULSE OUT ADBLUE® | (A) (W)     | TURBINOX / K24 PULSER                  | PULSE OUT       |  |  |  |