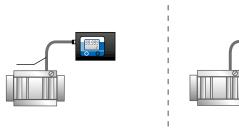

the pulse transmitter models extend the field of application of pulse meters combined with remote displays.

#### **PERFORMANCE**

PULSE METER

COMPATIBILITY

UP TO
100
PULSES/LITER
FLOW RATE





**REMOTE DISPLAY** 

| PACKAGING |        |     |             |             |         |  |  |  |  |
|-----------|--------|-----|-------------|-------------|---------|--|--|--|--|
| CODE      | WEIGHT |     | PACKAGING   |             |         |  |  |  |  |
|           | KG     | LBS | ММ          | INCH        | PCS/BOX |  |  |  |  |
| FOO49502A | 1,2    | 2,6 | 200X120X140 | 8,9X4,9X5,9 | 1       |  |  |  |  |
| FOO495O3B | 1,2    | 2,6 | 225X125X15O | 8,9X4,9X5,9 | 1       |  |  |  |  |







TANK MONITORING







ACCESSORIES MERCHANDISE

INDEX

























#### **FUNCTIONING**







#### IN THE BOX

- REMOTE DISPLAY
- BRACKET
- INSTRUCTION MANUAL

#### **DETAILS**





### **DIMENSIONS**



Dimensions expressed in millimeters

| TECHNICAL DATA |                           |             |                                        |                 |  |  |  |
|----------------|---------------------------|-------------|----------------------------------------|-----------------|--|--|--|
| CODE           | DESCRIPTION               | FLUIDS TYPE | FLANGE                                 | INLET<br>OUTLET |  |  |  |
| F0049502A      | DISPLAY PULSE IN          | (A) (W)     | FOR ALL PIUSI PULSE OUT REMOTE DISPLAY | PULSE IN        |  |  |  |
| F0049503B      | DISPLAY PULSE OUT ADBLUE® | (A) (W)     | TURBINOX / K24 PULSER                  | PULSE OUT       |  |  |  |