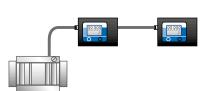

e pulse transmitter models extend the field of application of pulse meters combined with remote displays.

#### **PERFORMANCE**

PULSE METER

COMPATIBILITY

UP TO
100
PULSES/LITER
FLOW RATE





**REMOTE DISPLAY** 

| PACKAGING |        |     |             |             |         |  |  |  |  |
|-----------|--------|-----|-------------|-------------|---------|--|--|--|--|
| CODE      | WEIGHT |     | PACKAGING   |             |         |  |  |  |  |
|           | KG     | LBS | ММ          | INCH        | PCS/BOX |  |  |  |  |
| FOO49502A | 1,2    | 2,6 | 200X120X140 | 8,9X4,9X5,9 | 1       |  |  |  |  |
| FOO495O3B | 1,2    | 2,6 | 225X125X15O | 8,9X4,9X5,9 | 1       |  |  |  |  |







TANK MONITORING







ACCESSORIES MERCHANDISE

INDEX

























#### **FUNCTIONING**







#### IN THE BOX

- REMOTE DISPLAY
- BRACKET
- INSTRUCTION MANUAL

#### **DETAILS**





### **DIMENSIONS**



Dimensions expressed in millimeters

| TECHNICAL DATA |                           |             |                                        |                 |  |  |  |
|----------------|---------------------------|-------------|----------------------------------------|-----------------|--|--|--|
| CODE           | DESCRIPTION               | FLUIDS TYPE | FLANGE                                 | INLET<br>OUTLET |  |  |  |
| F0049502A      | DISPLAY PULSE IN          | (A) (W)     | FOR ALL PIUSI PULSE OUT REMOTE DISPLAY | PULSE IN        |  |  |  |
| F0049503B      | DISPLAY PULSE OUT ADBLUE® | (A) (W)     | TURBINOX / K24 PULSER                  | PULSE OUT       |  |  |  |