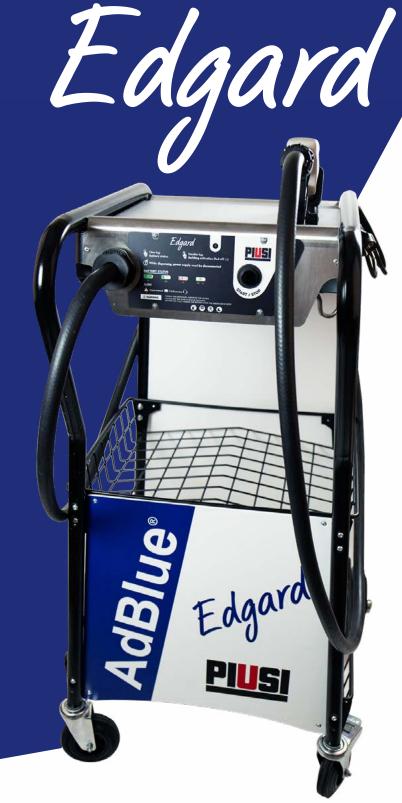

## **EDGARD**

Born from PIUSI experience into the AdBlue® refilling equipment, EDGARD is a **mobile** system, battery powered, expressly engineered to dispense AdBlue® into cars and commercial vehicles.

Practical and movable, it is specifically designed for all the service stations that need a handy equipment for a guaranteed sale of AdBlue® by volume.

EDGARD by PIUSI is simple to use, clean and easy to take wherever it is needed. The practical design avoid any possible overturn of the cannister during the dispensing procedure.

#### **CONTROL PANEL**

The EDGARD control panel is intuitive and easy to use: just one button to activate and mange the cart kit.

- Compliant with EU Norms for commercial transactions as it dispense from 10 lt canisters
- No metric certification related costs
- No reoccurring fees for homologation and maintenance
- Fast payback\*
- Handy and practical
- · Clean and safe: fast, easy refilling with no leak or crystallization
- · Rechargeable Battery Operated: up to 80 refilling with one charge
- Can be customer branded