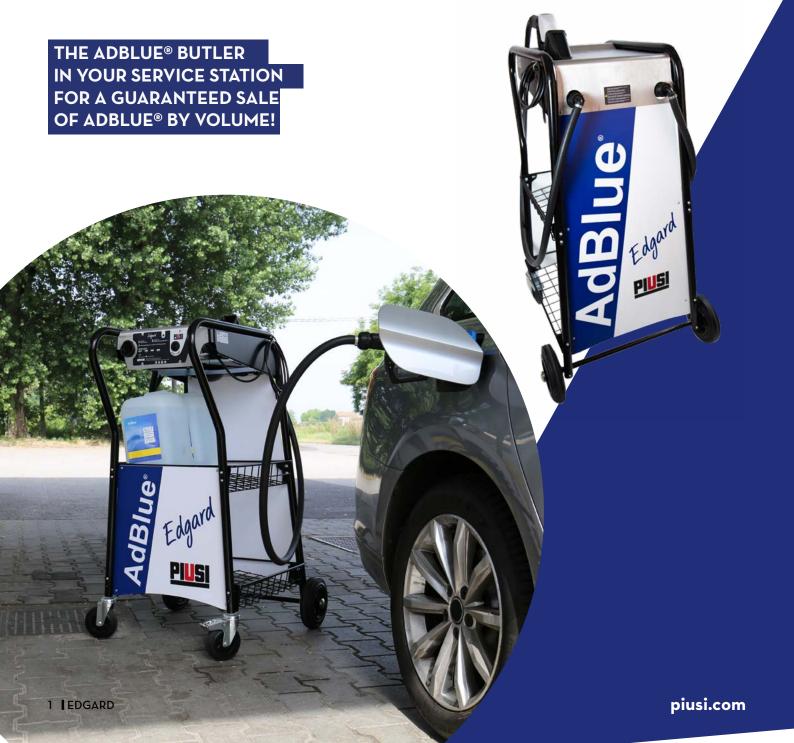

## **EDGARD**

Born from PIUSI experience into the AdBlue® refilling equipment, EDGARD is a **mobile** system, battery powered, expressly engineered to dispense AdBlue® into cars and commercial vehicles.

Practical and movable, it is specifically designed for all the service stations that need a handy equipment for a guaranteed sale of AdBlue® by volume.

EDGARD by PIUSI is simple to use, clean and easy to take wherever it is needed. The practical design avoid any possible overturn of the cannister during the dispensing procedure.

As the system is based on volumes, it has no metric certification related costs and no reoccurring fees for homologation and maintenance.