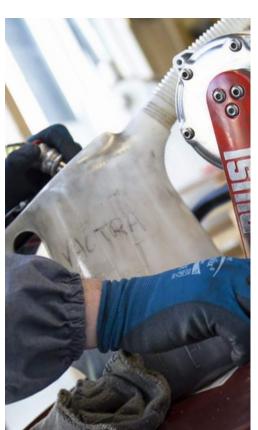

## **FEATURES**

- READY TO USE
- EXTREMELY PRECISE ADJUSTABLE SPOUT
- · SUITABLE FOR ANY LIQUID

The PIUSI DUMBOX is an immediate way to dispense lubricants. Its adjustable spout, which includes a built-in filter (only funnel version), allows a precise refill operation avoiding any spread of fluid.

#### **DETAILS**