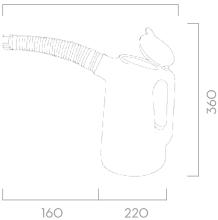

-|------|------------|---------|--|
| CODE       | WEIGHT |     | PACKAGING   |      |            |         |  |
|            | KG     | LBS | ММ          | INCH | PCS/PALLET | PCS/BOX |  |
| CONTAINER  |        |     |             |      |            |         |  |
| F00920000  | 0,8    |     | 590X700X575 |      |            | 24      |  |
| F009117000 | 6      |     | 510X410X540 |      |            | 24      |  |
| F0091600A  | 8      |     | 510X410X540 |      |            | 50      |  |
| FUNNEL     |        |     |             |      |            |         |  |
| F0093000A  | 5,8    |     | 405X52OX54O |      |            | 24      |  |
| F0093100A  | 7,8    |     | 405X52OX535 |      |            | 50      |  |













INDEX



























**DIMENSIONS** 

S

380





#### Dimensions expressed in millimeters

#### IN THE BOX

DUMBOX

#### **DETAILS**







### **MATERIALS**

• TECHNOPOLYMER

| TECHNICAL DATA |                    |             |  |  |  |  |
|----------------|--------------------|-------------|--|--|--|--|
| CODE           | DESCRIPTION        | FLUIDS TYPE |  |  |  |  |
| CONTAINER      | ,                  |             |  |  |  |  |
| F00920000      | CONTAINER 5 LITRES | 0           |  |  |  |  |
| F00917000      | CONTAINER 2 LITRES | 0           |  |  |  |  |
| F0091600A      | CONTAINER 1 LITRE  | 0           |  |  |  |  |
| FUNNEL         |                    |             |  |  |  |  |
| F0093000A      | FUNNEL Ø 180 MM    | 0           |  |  |  |  |

FUNNEL Ø 220 MM

F0093100A