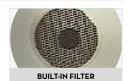

## **FEATURES**

- READY TO USE
- EXTREMELY PRECISE ADJUSTABLE SPOUT
- · SUITABLE FOR ANY LIQUID

The PIUSI DUMBOX is an immediate way to dispense lubricants. Its adjustable spout, which includes a built-in filter (only funnel version), allows a precise refill operation avoiding any spread of fluid.