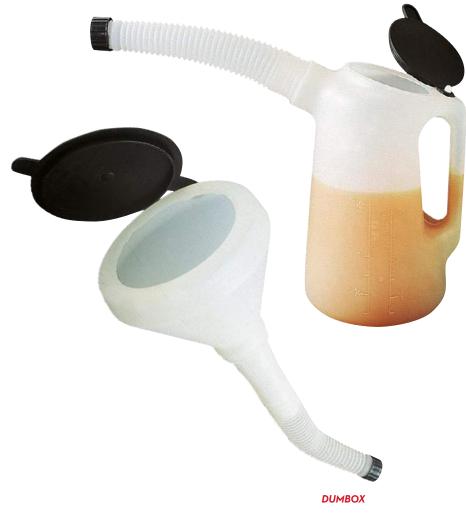

## **FEATURES**

- READY TO USE
- EXTREMELY PRECISE ADJUSTABLE SPOUT
- · SUITABLE FOR ANY LIQUID

The PIUSI DUMBOX is an immediate way to dispense lubricants. Its adjustable spout, which includes a built-in filter (only funnel version), allows a precise refill operation avoiding any spread of fluid.

#### IN THE BOX

DUMBOX

UP TO

5L

CAPACITY

UP TO Ø220MM

FUNNEL

| PACKAGING  |        |     |             |      |            |         |  |
|------------|--------|-----|-------------|------|------------|---------|--|
| CODE       | WEIGHT |     | PACKAGING   |      |            |         |  |
|            | KG     | LBS | ММ          | INCH | PCS/PALLET | PCS/BOX |  |
| CONTAINER  |        |     |             |      |            |         |  |
| F00920000  | 0,8    |     | 590X700X575 |      |            | 24      |  |
| F009117000 | 6      |     | 510X410X540 |      |            | 24      |  |
| F0091600A  | 8      |     | 510X410X540 |      |            | 50      |  |
| FUNNEL     |        |     |             |      |            |         |  |
| F0093000A  | 5,8    |     | 405X52OX54O |      |            | 24      |  |
| F0093100A  | 7,8    |     | 405X52OX535 |      |            | 50      |  |