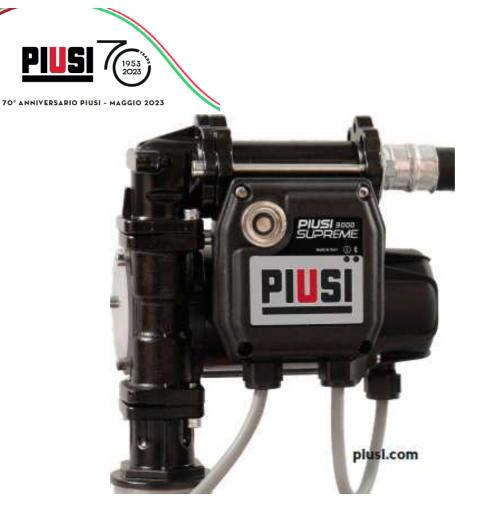

PIUSI 3000 SUPREME means innovation for your daily work.

The combination of technology together PIUSI's experience in the design of fluid handling equipment, tools bring to life PIUSI 3000 SUPREME. This innovative device allows total control and management of the pump via APP. Everything at your fingertips to make it easier for users to refuel diesel from transportable tanks quickly and safely. EASY and (B)SMART!

## NEW TECHNOLOGIES USED FLOWCONTROL TECHNOLOGY

- Automatic flow rate reduction in case of overheating
- Possibility of dispensing at reduced flow rate
- for small transfers activated via App
- Overheat protection with automatic switch-off.
- Suitable for any voltage from 12V to 24V
- Can also be used with 18V rechargeable batteries
- Reverse polarity connection protection