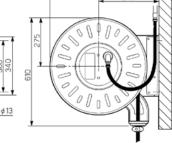

#### MATERIALS

- BODY: CAST IRON
- HUB: SYNTHERED STEEL
- TUBE: RUBBER

 $\triangleleft$ В

OPEN OIL HOSE REEL HEAVY DUTY

OPEN HOSE REEL BIG SMALL

475

460

102

150

196

150

150

12

495

460

152

200

246

150

200

12

#### Measures expressed in millimeters

| TECHNICAL DATA |                                         |                |      |                         |                  |                      |                    |                          |                |  |  |  |
|----------------|-----------------------------------------|----------------|------|-------------------------|------------------|----------------------|--------------------|--------------------------|----------------|--|--|--|
| CODE           | DESCRIPTION                             | FLUIDS<br>TYPE | HOSE | MAX WORKING<br>PRESSURE | PRESSURE<br>DROP | INLET WITH<br>SWIVEL | OUTLET<br>HOSETAIL | HOSE MAX<br>LENGHT BOUND | HOSE<br>LENGHT |  |  |  |
|                |                                         |                | BSP  | BAR                     | BAR              | BSP                  | BSP                | м                        | м              |  |  |  |
| WITHOUT HOSE   |                                         |                |      |                         |                  |                      |                    |                          |                |  |  |  |
| HN60151200A    | REEL OPEN 60B W/O ·" MAX 15M OIL (\$)   | 0              | 1/2" | 60                      | -                | 1/2" MALE            | 1/2" MALE          | 15                       | -              |  |  |  |
| HN60153800A    | REEL OPEN 60B W/O 3/8" MAX 15M OIL (\$) | 0              | 3/8" | 60                      | -                | 3/8" FEMALE          | 3/8" FEMALE        | 15                       | -              |  |  |  |
| HN60201200A    | REEL OPEN 60B W/O ·" MAX 20M OIL (\$)   | 0              | 1/2" | 60                      | -                | 1/2" MALE            | 1/2" MALE          | 20                       | -              |  |  |  |
| WITH HOSE      |                                         |                |      |                         |                  |                      |                    |                          |                |  |  |  |
| HA6010120B     | REEL O 60B W/-" 33FT/10MT OIL NPT/BSP   | 0              | 1/2" | 60                      | 10 @ 30 L/MIN*   | 1/2" MALE            | 1/2" MALE          | -                        | 10             |  |  |  |
| HA6015120B     | REEL O 6OB W/-" 50FT/15MT OIL NPT/BSP   | 0              | 1/2" | 60                      | 16 @ 30 L/MIN*   | 1/2" MALE            | 1/2" MALE          | -                        | 15             |  |  |  |
| HA6020120B     | REEL OPEN 60B W/-" 65F/20M OIL NPT/BSP  | 0              | 1/2" | 60                      | 25 @ 30 L/MIN*   | 1/2" MALE            | 1/2" MALE          | -                        | 20             |  |  |  |
| HA60153400A    | REEL OPEN 60B W/ ·" 15MT OIL (\$)       | 0              | 3/4" | 60                      | 4,5 @ 30 L/MIN*  | 1" MALE              | 3/4" MALE          | -                        | 15             |  |  |  |
| HA60101000A    | REEL OPEN 60B W/ 1" 10MT OIL            | 0              | 1"   | 60                      | 2 @ 30 L/MIN*    | 1" MALE              | 1" MALE            | -                        | 10             |  |  |  |
| HA60203400A    | REEL OPEN6OB ·" 20MT OIL IN/HOSE 1M(\$) | 0              | 3/4" | 60                      | -                | 3/4" FEMALE          | 3/4" FEMALE        | -                        | 20             |  |  |  |