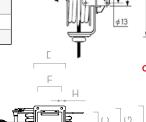

#### INSTALLATION

DIMENSIONS

MODEL

Α

в

с

D Е

F

G

н

Different ways to install PIUSI's hose reels: they can be easily placed wherever you need them without any problem about functionality and safety. PIUSI's products are without a doubt designed to support your work in any condition.

#### DETAILS

IN THE BOX

OIL HOSE REEL

WALL MOUNT BRACKET

INSTRUCTION MANUAL

DIFFERENT INSTALLATIONS PROTECTION ON REQUEST