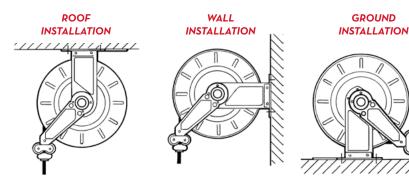

G

н

Different ways to install PIUSI's hose reels: they can be easily placed wherever you need them without any problem about functionality and safety. PIUSI's products are without a doubt designed to support your work in any condition.

#### DETAILS

IN THE BOX

OIL HOSE REEL

WALL MOUNT BRACKET

INSTRUCTION MANUAL

DIFFERENT INSTALLATIONS PROTECTION ON REQUEST