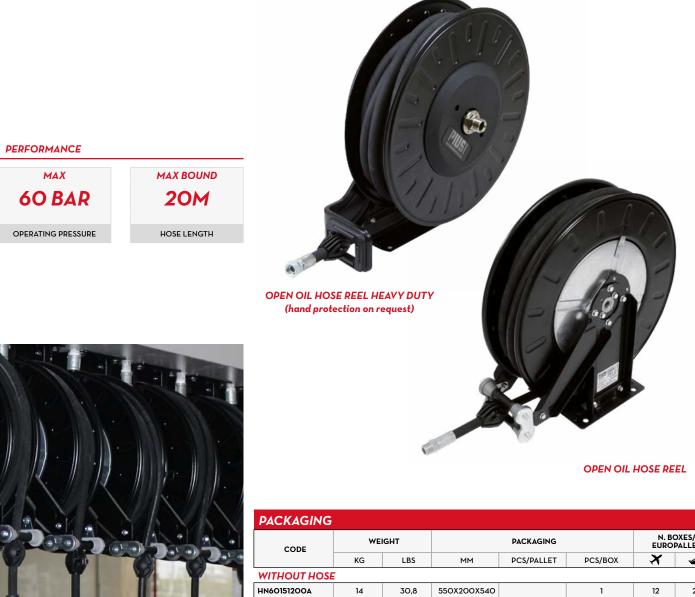

## **FEATURES**

- HEAVY DUTY SPRING
- HAND PROTECTION (ON REQ.)
- LONG LASTING
- STEEL HUB

The PIUSI OIL HOSE REEL is an automatic open hose reel for oil, entirely Made in Italy, which includes a built-in heavy duty spring. It can be installed on a wall or inside a closed cabinet and it is suitable for any kind of oil.

#### MATERIALS

- BODY: CAST IRON
- HUB: SYNTHERED STEEL
- TUBE: RUBBER

 $\triangleleft$ В

OPEN OIL HOSE REEL HEAVY DUTY

OPEN HOSE REEL BIG SMALL

475

460

102