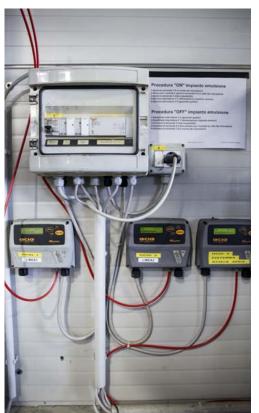

# OCIO

## **FEATURES**

- · LOW/HIGH LEVEL ALARMS
- FLUID MEASURES INDICATION
- BUILT-IN DISPLAY

OCIO is PIUSI's tank level indicator suitable for any kind of fluid storaged in tanks up to a 4 mt depth. It gives a real time indication of the fluid quantity inside the tank. It is easy to calibrate and has two alarms that can be adjusted at a specific high and low level for high and low levels.

#### **PERFORMANCE**



50 MT
LENGTH
PROBE TUBE



30 CST





**BRASS PROBE** 

| PACKAGING |        |     |             |               |         |  |  |  |  |  |  |
|-----------|--------|-----|-------------|---------------|---------|--|--|--|--|--|--|
|           | WEIGHT |     | PACKAGING   |               |         |  |  |  |  |  |  |
| CODE      | KG     | LBS | ММ          | INCH          | PCS/BOX |  |  |  |  |  |  |
| FOO75510D | 2,2    | 4,8 | 300X410X100 | 11,8X16,1X3,9 | 1       |  |  |  |  |  |  |
| F00755160 | 2,2    | 4,8 | 300X410X100 | 11,8X16,1X3,9 | 1       |  |  |  |  |  |  |







































WATER



#### **FUNCTIONING**



#### IN THE BOX

- · OCIO UNIT
- PROBE
- 10 MT TUBE
- · INSTRUCTION MANUAL

#### **DETAILS**





#### **DIMENSIONS**





#### **MATERIALS**

• PROBE: BRASS

• TUBE: RILSAN (POLYAMIDE