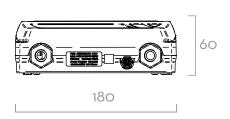

#### **DIMENSIONS**

### Dimensions expressed in millimeters

| TECHNICAL DATA |                                          |                        |           |          |               |           |  |  |  |
|----------------|------------------------------------------|------------------------|-----------|----------|---------------|-----------|--|--|--|
| CODE           | DESCRIPTION                              | FLUIDS TYPE            | VISCOSITY | VOL      | <b>TAGE</b>   | RS EXIT   |  |  |  |
|                |                                          |                        | cSt       | AC V./HZ | POWER<br>WATT |           |  |  |  |
| F0075510D      | LEVEL INDICATOR OCIO LV / RS OUTPUT      | <b>(3)</b> (3) (4) (4) | UP TO 30  | 230/50   | 20            | AVAILABLE |  |  |  |
| F00755160      | LEVEL INDICATOR OCIO LV / 4/20 mA OUTPUT | A B D O W              | UP TO 30  | 230/50   | 20            | AVAILABLE |  |  |  |