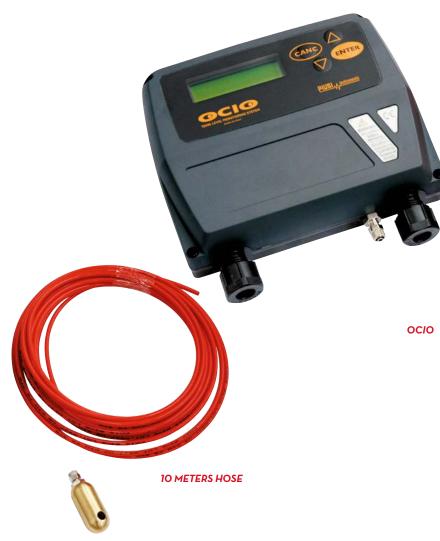

# OCIO

#### IN THE BOX

- · OCIO UNIT
- PROBE
- 10 MT TUBE
- · INSTRUCTION MANUAL