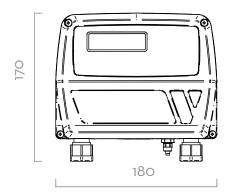

#### **DIMENSIONS**

### Dimensions expressed in millimeters

| TECHNICAL DATA |                                          |                        |           |          |               |           |  |  |  |
|----------------|------------------------------------------|------------------------|-----------|----------|---------------|-----------|--|--|--|
| CODE           | DESCRIPTION                              | FLUIDS TYPE            | VISCOSITY | VOL      | <b>TAGE</b>   | RS EXIT   |  |  |  |
|                |                                          |                        | cSt       | AC V./HZ | POWER<br>WATT |           |  |  |  |
| F0075510D      | LEVEL INDICATOR OCIO LV / RS OUTPUT      | <b>(3)</b> (3) (4) (4) | UP TO 30  | 230/50   | 20            | AVAILABLE |  |  |  |
| F00755160      | LEVEL INDICATOR OCIO LV / 4/20 mA OUTPUT | A B D O W              | UP TO 30  | 230/50   | 20            | AVAILABLE |  |  |  |