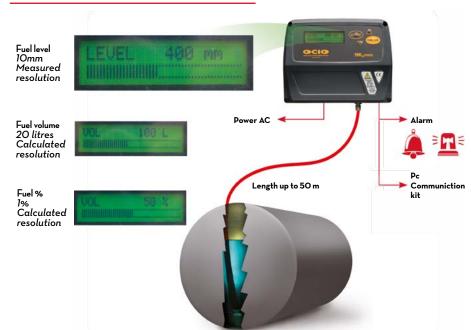

## **FEATURES**

- · LOW/HIGH LEVEL ALARMS
- FLUID MEASURES INDICATION
- BUILT-IN DISPLAY

OCIO is PIUSI's tank level indicator suitable for any kind of fluid storaged in tanks up to a 4 mt depth. It gives a real time indication of the fluid quantity inside the tank. It is easy to calibrate and has two alarms that can be adjusted at a specific high and low level for high and low levels.

#### **FUNCTIONING**