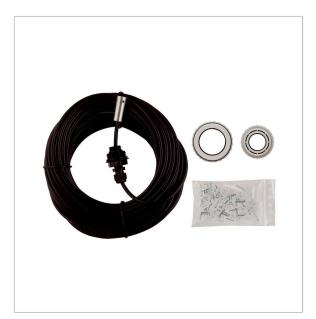

## Description

Complete, universal mounting kit for pneumatic tank contents gauges and level indicators. Can be used for tanks of up to 4,000 mm in height or diameter. Consisting of screw fitting with dual thread  $G\frac{1}{2}$  and G1, reducer  $G1 \times 1\frac{1}{2} \times 2$ . Standpipe in tank with balance chamber. PVC measuring line, 20 m with 30 nail cable clips, hose connector (4 x 4 mm) and mounting accessories. Suitable for use in flood hazard areas. Watertight up to 10 m water column. If no connection socket is available at an individual tank, it is recommended to use Euroflex.