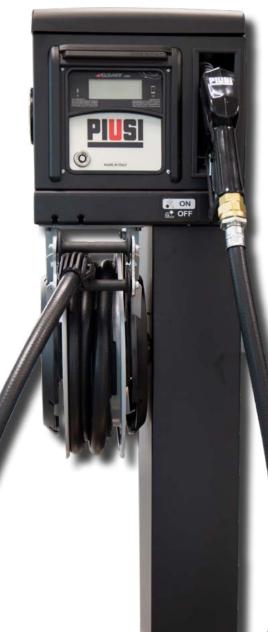

## **FEATURES**

**Integrated Hose Reel** 

**Delivery hose:** - Length 8M

- Length 8r - 3/4"
- 3/4"

Integrated Water-captor filter

Flow-rate: 60 l/min

Integrated! B.Smart - Fuel Management System

## Pro Bight

**CUBE B.SMART PROEIGHT** dispenser is the new PIUSI product designed to meet the needs of the market. **Thanks to the integration with the 8-meter 26-feet hose reel, CUBE B.Smart becomes even more compact, intuitive and easy to use.** 

It is equipped with a self-priming vane pump with built-in bypass that delivers high performance refueling.

The anti-vibration mounting ensures low noise and vibration, while the mechanical sealing and overheating protection of the motor enhances the product reliablity and safety. The new CUBE B.SMART dispenser with hose reel **is equipped with PIUSI WATER CAPTOR**, a new filter designed to absorb particles of water that may be in the liquid.