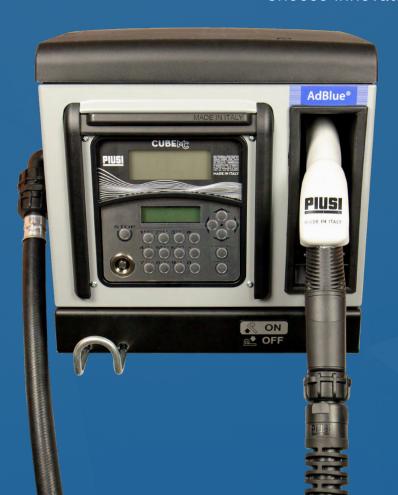

# **CUBE AdBlue** ®

CUBE ADBLUE AGILIS is the perfect ally where technology and functionality come together to enhance the management of your refueling needs.

Choose innovation!

Flow rate **30 l/min** 

Automatic nozzle SB325\_X

Filter
3D AdBlue®

Delivery hose **3/4" 6M** 

## **CUBE AdBlue** ®

The compact and versatile dispenser for AdBlue®.

**CUBE ADBLUE AGILIS** is the private-use dispenser designed to simplify and ensure the safe transfer, dispensing, and monitoring of AdBlue®.

With its modern and compact design, it guarantees practicality and reliability in every situation. It features a self-priming electric membrane pump with a **flow rate of 30 l/min**, ideal for meeting any need quickly.

The patented SB325\_X automatic nozzle with a break-away system ensures safety and precision, while the 3D filter specifically designed for AdBlue® guarantees impurity-free dispensing. The 3/4" delivery hose, 6 meters long, adds further operational flexibility.

CUBE ADBLUE also features a microswitch for automatic pump shutdown when the dispensing nozzle is returned to its holder.