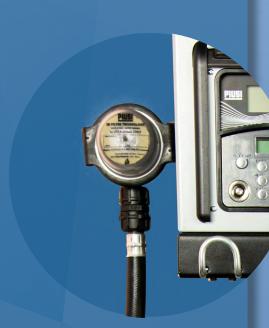

# **CUBE AdBlue** ®

CUBE ADBLUE AGILIS is the perfect ally where technology and functionality come together to enhance the management of your refueling needs.

Choose innovation!

Flow rate **30 l/min** 

Automatic nozzle SB325\_X

Filter
3D AdBlue®

Delivery hose **3/4" 6M** 

With its modern and compact design, it guarantees practicality and reliability in every situation. It features a self-priming electric membrane pump with a **flow rate of 30 l/min**, ideal for meeting any need quickly.

The patented SB325\_X automatic nozzle with a break-away system ensures safety and precision, while the 3D filter specifically designed for AdBlue® guarantees impurity-free dispensing. The 3/4" delivery hose, 6 meters long, adds further operational flexibility.

CUBE ADBLUE also features a microswitch for automatic pump shutdown when the dispensing nozzle is returned to its holder.