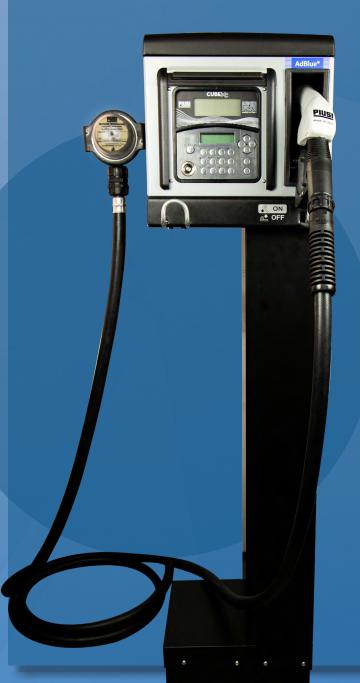

### Software AGILIS SELFSERVICE

| Code        | Description                          |
|-------------|--------------------------------------|
| F00594A00   | CUBE ADBLUE MC 230V/50Hz 250U AGILIS |
|             |                                      |
| Accessories |                                      |
| F1270800C   | PEDESTAL (Cube)                      |
| F1273700A   | KIT WALL SUPPORT (Cube/MCBOX)        |
| F00773050   | SELF SERVICE MANAGEMENT AGILIS - USB |
| F00773250   | SELF SERVICE MANAGEMENT AGILIS - WEB |