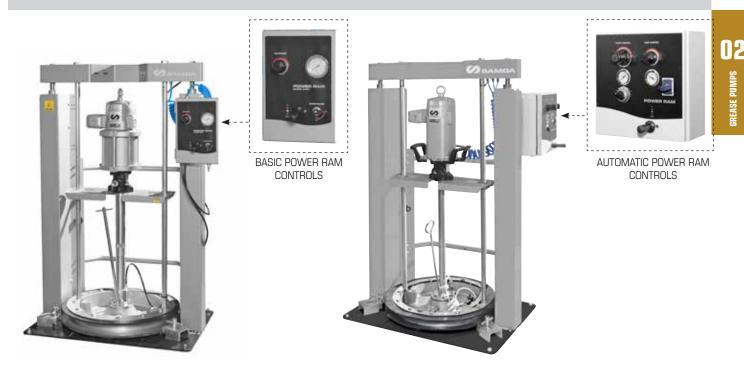

## PUMP SYSTEMS WITH PNEUMATIC INDUCTOR FOR 185 KG DRUMS

PumpMaster 45 and PumpMaster 60 grease pumps mounted onto an air operated inductor plate for use with high viscosity, hard to pump greases directly from 185 kg drum.

When the double lip inductor plate is attached to the lower end of the pump tube, it exerts pneumatic, weight and atmospheric pressure on the material forcing pump priming. The inductor plate also serves as protection against contaminants and eliminates material waste.

There are two Power Ram models. The **BASIC Power Ram** includes:

- Follower plate with double Buna-N lip seals guide rods
- Platform base with drum retainers.
- Controls for raising and lowering the inductor plate with pressure regulator.
- Ball valve for releasing the vacuum manually when the plate is removed from an empty drum.
- Pump adapter for fixing the pump to the follower plate

Pump air connection accessories are not included.

The AUTOMATIC Power Ram includes the same features as the Basic model plus:

- Pump air connection accessories.
- On / Off control of the pump.
- Up / Down control of the ram for easy drum exchange.
- Two independent air pressure regulators, one for the pump and the other for the power ram cylinders.
- Pump / Ram independent air pressure gauge.
- Automatic empty drum pump shut-off safety feature.
- Automatic Vacuum release.