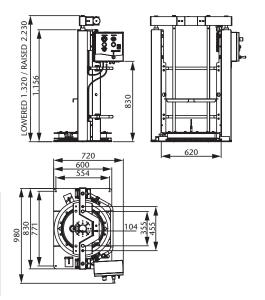

## PUMP SYSTEMS WITH PNEUMATIC INDUCTOR FOR 185 KG DRUMS

PumpMaster 45 and PumpMaster 60 grease pumps mounted onto an air operated inductor plate for use with high viscosity, hard to pump greases directly from 185 kg drum.

There are two Power Ram models. The **BASIC Power Ram** includes:

- Follower plate with double Buna-N lip seals guide rods
- Platform base with drum retainers.
- Controls for raising and lowering the inductor plate with pressure regulator.
- Ball valve for releasing the vacuum manually when the plate is removed from an empty drum.
- Pump adapter for fixing the pump to the follower plate