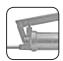

## 500 CC PISTOL GRIP GREASE PUMPS

Pistol grip grease pump for hard to reach lubrication points. Three way loading: 400 g (14 oz) cartridges, bulk grease suction or filler pump. Heavy duty cast iron head with precision fit piston. Maximum working pressure: above 250 bar (3,650 psi).

#### 106 200 - 500 cc pistol grip grease pump

Individually boxed, grease pump includes filler valve 128 003 and straight rigid stem with a four jaw hydraulic type connector (PN 710 710).

#### 106 240 - 500 cc pistol grip grease pump

Individually boxed, grease pump includes filler valve 128 003 and with 300 mm single braid reinforced outlet hose with a four-jaw hydraulic type connector (PN 137 031).