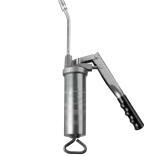

#### 100 900, 500 cc lever action grease pump with variable stroke

Heavy duty lever grease pump for use with bulk grease or 400 g (14 oz) grease cartridges. Grease pump features variable stroke, which delivers high pressure on the short stroke and high volume on a full stroke. Includes heavy duty cast iron head with hardened and ground piston, bleeder valve, filler nipple, removable check valve and barrel cap for cleaning, and 360° positionable outlet stem with four jaw hydraulic connector.

### 100 940, 500 cc lever action grease pump with variable stroke

Similar to PN 100 900 but includes a 300 mm single braided rubber hose with a four-jaw hydraulic connector (PN 137 031).

Rugged cast-iron pump head for durability