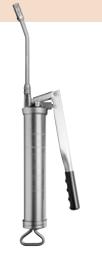

## 500 CC PISTOL GRIP GREASE PUMPS

Pistol grip grease pump for hard to reach lubrication points. Three way loading: 400 g (14 oz) cartridges, bulk grease suction or filler pump. Heavy duty cast iron head with precision fit piston. Maximum working pressure: above 250 bar (3,650 psi).

#### 106 200 - 500 cc pistol grip grease pump

Individually boxed, grease pump includes filler valve 128 003 and straight rigid stem with a four jaw hydraulic type connector (PN 710 710).