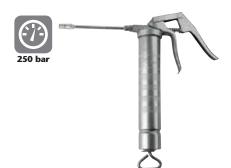

## 500 CC PISTOL GRIP GREASE PUMPS

Pistol grip grease pump for hard to reach lubrication points. Three way loading: 400 g (14 oz) cartridges, bulk grease suction or filler pump. Heavy duty cast iron head with precision fit piston. Maximum working pressure: above 250 bar (3,650 psi).

#### 106 200 - 500 cc pistol grip grease pump

Individually boxed, grease pump includes filler valve 128 003 and straight rigid stem with a four jaw hydraulic type connector (PN 710 710).