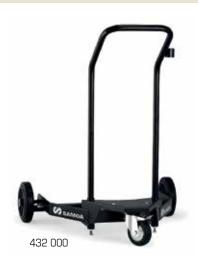

rip and connector for Mercedes Benz vehicles.

### 737 967 Suction hose kit

2 m transparent suction hose with rubber grip, shut-off valve and connector for Mercedes Benz vehicles.



# WASTE OIL COLLECTION BOWLS

Includes 20 I metal bowl, oversized extension and anti-splash grid, tube, shut-off valve, swivel and adapter for fixing the tube to receivers.

# 373 002 Collection bowl for 100 litres waste oil receivers

372 002 Collection bowl for 100 litres waste oil receivers

Includes 20 I metal bowl, tube, shut-off valve, swivel and adapter for fixing the tube to receivers.

## 743 305, 20 litres collection bowl

20 I metal bowl with tube and 2" bung adaptor for fixing to an empty drum.



DRUM TROLLEYS 372 003

# 432 000, 185 kg / 200 litres drum trolley

# 431 000, 50 kg drum trolley