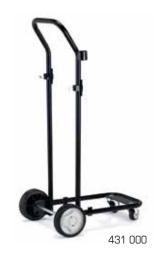

grip and connector for Mercedes Benz vehicles.

### 737 967 Suction hose kit

2 m transparent suction hose with rubber grip, shut-off valve and connector for Mercedes Benz vehicles.



# WASTE OIL COLLECTION BOWLS

Includes 20 I metal bowl, oversized extension and anti-splash grid, tube, shut-off valve, swivel and adapter for fixing the tube to receivers.

# 373 002 Collection bowl for 100 litres waste oil receivers

372 002 Collection bowl for 100 litres waste oil receivers

Includes 20 I metal bowl, tube, shut-off valve, swivel and adapter for fixing the tube to receivers.

## 743 305, 20 litres collection bowl

20 I metal bowl with tube and 2" bung adaptor for fixing to an empty drum.



DRUM TROLLEYS 372 003

# 432 000, 185 kg / 200 litres drum trolley

# 431 000, 50 kg drum trolley