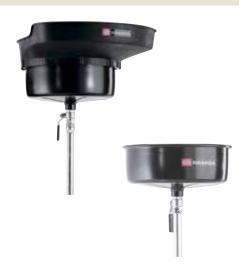

# WASTE OIL COLLECTION BOWLS

Includes 20 I metal bowl, oversized extension and anti-splash grid, tube, shut-off valve, swivel and adapter for fixing the tube to receivers.

# 373 002 Collection bowl for 100 litres waste oil receivers

372 002 Collection bowl for 100 litres waste oil receivers

Includes 20 I metal bowl, tube, shut-off valve, swivel and adapter for fixing the tube to receivers.

## 743 305, 20 litres collection bowl

20 I metal bowl with tube and 2" bung adaptor for fixing to an empty drum.

DRUM TROLLEYS 372 003