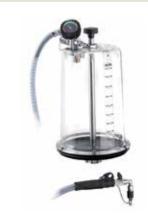

# 372 003 Transparent chamber kit

10 I transparent chamber, mounts on 70 and 100 litres waste oil suction units. Complete with vacuum pump, vacuum gauge and 2 m suction hose with rubber grip and connector for Mercedes Benz vehicles.