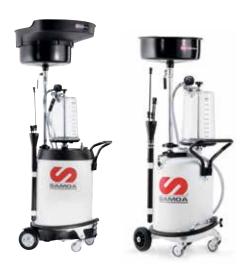

## USED FLUID COLLECTION UNITS - SUCTION COLLECTION

Combined waste oil suction and gravity collection units, with transparent chamber. Units with a 10 litres transparent chamber that can be used as a vacuum reservoir and allows an immediate inspection of the extracted waste oil. They can be used remotely once vacuum is created inside the steel reservoir. Discharge through a 1,5 m discharge hose pressurizing the unit. Includes safety valve to avoid over pressurization.

372 000, 100 litres combined waste oil suction and gravity collection unit, with transparent chamber

373 000, 70 litres combined waste oil suction and gravity collection unit, with transparent chamber

**Combined waste oil suction and gravity collection units.** They can be used remotely once vacuum is created inside the steel reservoir. Discharge is done through a 1,5 m discharge hose pressurizing the unit. Includes safety valve to avoid over pressurization.