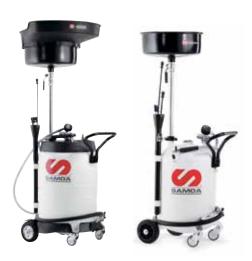

372 000, 100 litres combined waste oil suction and gravity collection unit, with transparent chamber

373 000, 70 litres combined waste oil suction and gravity collection unit, with transparent chamber

**Combined waste oil suction and gravity collection units.** They can be used remotely once vacuum is created inside the steel reservoir. Discharge is done through a 1,5 m discharge hose pressurizing the unit. Includes safety valve to avoid over pressurization.

372 500, 100 litres combined waste oil suction and gravity collection unit

373 500, 70 litres combined waste oil suction and gravity collection unit