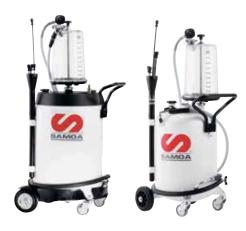

## $\label{lem:waste} \textbf{Waste oil suction collection units with transparent chamber}.$

Units include a 10 litres transparent chamber that can be used as a vacuum reservoir and allows an immediate inspection of the extracted waste oil. They can be used remotely once vacuum is created inside the steel reservoir. Discharge through a 1,5 m discharge hose pressurizing the unit. Includes safety valve to avoid over pressurization.

372 100, 100 litres waste oil suction collection unit with transparent chamber

373 100, 70 litres waste oil suction collection unit with transparent chamber

**Waste oil suction collection units.** They can be used remotely once vacuum is created inside their steel reservoir. Discharge through a 1,5 m discharge hose pressurizing the unit (except model 371 600). Includes safety valve to avoid over pressurization.