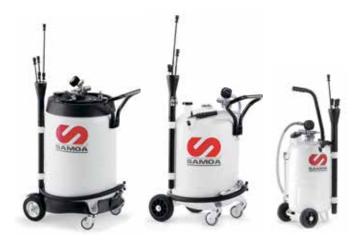

372 100, 100 litres waste oil suction collection unit with transparent chamber

373 100, 70 litres waste oil suction collection unit with transparent chamber

**Waste oil suction collection units.** They can be used remotely once vacuum is created inside their steel reservoir. Discharge through a 1,5 m discharge hose pressurizing the unit (except model 371 600). Includes safety valve to avoid over pressurization.

372 600, 100 litres waste oil suction collection unit

373 600, 70 litres waste oil suction collection unit

371 600, 24 litres waste oil suction collection unit