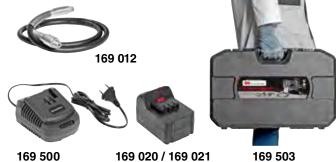

## Accessories

| 16 | 9 503 | Carrying case                                    |
|----|-------|--------------------------------------------------|
| 16 | 9 012 | Grease outlet hose                               |
| 16 | 9 500 | Battery charger                                  |
| 16 | 9 020 | 2 Ah - 20 V Lithium-Ion battery pack             |
| 16 | 9 021 | 4 Ah - 20 V Lithium-Ion battery pack             |
| 71 | 0 310 | Tube kit for 160 500                             |
| 71 | 0 026 | Tube kit for 160 510                             |
| 16 | 9 014 | Metallic adapter for screw cartridges TR20-TR57  |
| 16 | 9 015 | Metallic adapter for screw cartridges 1"BSP-TR57 |
|    |       |                                                  |