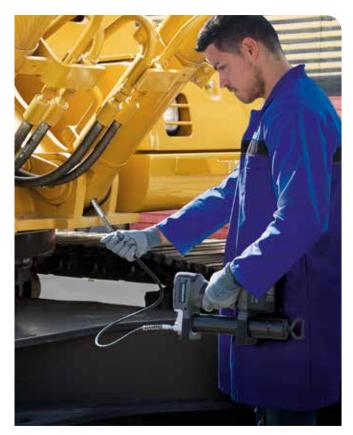

## **BATTERY HAND HELD GREASE GUN**

## TECHNICAL SPECIFICATIONS

| Li-Ion Battery voltage                   | 20 V                                                                                     |
|------------------------------------------|------------------------------------------------------------------------------------------|
| Li-Ion Battery capacity                  | 2,0 Ah / 4,0 Ah                                                                          |
| 90 min battery charger                   | 240 - 220 V / 50 - 60 Hz and 120 V 60 Hz                                                 |
| Maximum pressure                         | 700 bar (10,000 psi)                                                                     |
| Safety valve set pressure                | 500 bar (7,250 psi)                                                                      |
| Flow rate - high                         | 160 g/min (5.7 oz/min)                                                                   |
| Flow rate - low                          | 100 g/min (3.6 oz/min)                                                                   |
| Grease cartridges per battery charge (1) | 24 (2 Ah battery) - 40 (4 Ah battery)                                                    |
| Display functions                        | Battery level gauge, grease meter, grease level gauge, stall alarm, loss of prime alarm. |
| Measuring units                          | Grams, ounces                                                                            |
| LED flashlight                           | Yes, with on/off function                                                                |
| Hose length                              | 1.100 mm (44")                                                                           |
| Shoulder strap                           | Included                                                                                 |
| Grease gun weight                        | 3,2 kg (7 lb)                                                                            |
| Manual                                   | 816 809                                                                                  |