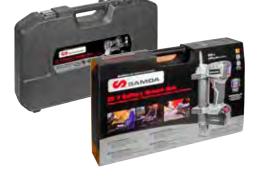

#### 1.100 mm Hose

With grease coupler for easy access to lube points.

Heavy-duty carrying case with metal latches and padlock ready. Shoulder strap included.

Convenient LED work light, with on/off control.