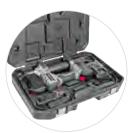

#### 1.100 mm Hose

With grease coupler for easy access to lube points.

Heavy-duty carrying case with metal latches and padlock ready. Shoulder strap included.

Convenient LED work light, with on/off control.