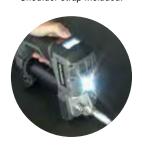

or**

Increases battery life providing more power for greasing through blocked and dirty grease fittings.

#### **LED Work Light**

Convenient LED work light, with on/off control.

#### Bleed Valve and Filler Nipple

Barrel can be filled with bulk grease using a filler pump.

#### **Dual Flow Rate Mode**

Low 100 g/min & High 160 g/min.

#### **Ergonomic Design**

Well balanced weight reduces fatigue during long runs. Soft grip for maximum comfort.

### 2 Ah or 4 Ah Battery Pack

Fast recharge batteries: less than 90 minutes (2 Ah model). 4 Ah battery for extended life.

#### Rubber Feet

Provides stability on flat surfaces.

#### 1.100 mm Hose

With grease coupler for easy access to lube points.





Heavy-duty carrying case with metal latches and padlock ready. Shoulder strap included.



Convenient LED work light, with on/off control.