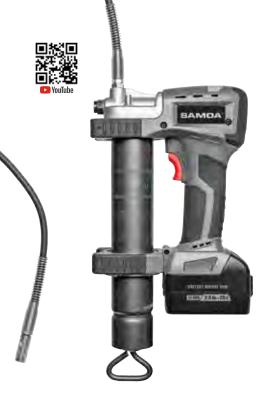

## 20 V Battery Grease Gun

20 V Li-ION battery grease pump for use with standard grease cartridges or bulk grease. High pressure delivery, up to 700 bar - 10000 psi and up to 160 g/min (dual flow rate, low and high).

#### Durable handle design

Quality components provide a long and reliable life, overpressure and overload protection.

#### **Optimized Electric Motor**

Increases battery life providing more power for greasing through blocked and dirty grease fittings.

#### **LED Work Light**

Convenient LED work light, with on/off control.

#### Bleed Valve and Filler Nipple

Barrel can be filled with bulk grease using a filler pump.

#### **Dual Flow Rate Mode**

Low 100 g/min & High 160 g/min.

#### **Ergonomic Design**

Well balanced weight reduces fatigue during long runs. Soft grip for maximum comfort.

### 2 Ah or 4 Ah Battery Pack

Fast recharge batteries: less than 90 minutes (2 Ah model). 4 Ah battery for extended life.

#### Rubber Feet

Provides stability on flat surfaces.

#### 1.100 mm Hose

With grease coupler for easy access to lube points.

Heavy-duty carrying case with metal latches and padlock ready. Shoulder strap included.

Convenient LED work light, with on/off control.