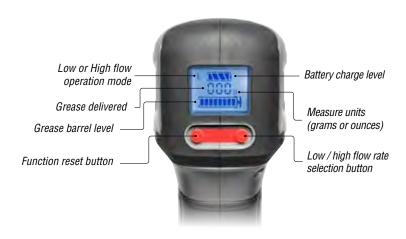

or greasing through blocked and dirty grease fittings.

#### **LED Work Light**

Convenient LED work light, with on/off control.

#### Bleed Valve and Filler Nipple

Barrel can be filled with bulk grease using a filler pump.

#### **Dual Flow Rate Mode**

Low 100 g/min & High 160 g/min.

#### **Ergonomic Design**

Well balanced weight reduces fatigue during long runs. Soft grip for maximum comfort.

### 2 Ah or 4 Ah Battery Pack

Fast recharge batteries: less than 90 minutes (2 Ah model). 4 Ah battery for extended life.

#### Rubber Feet

Provides stability on flat surfaces.

#### 1.100 mm Hose

With grease coupler for easy access to lube points.





Heavy-duty carrying case with metal latches and padlock ready. Shoulder strap included.



Convenient LED work light, with on/off control.