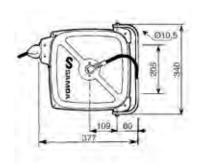

## RM-38 Compact Reels for Air

Compact enclosed reels with 12 and 15 meters maximum hose capacity. Reels for compressed air or nitrogen manufactured in steel. All reels include pivoting wall bracket for an easy and convenient installation. Reels are supplied with PVC hose and they have a maximum working pressure of 15 bar (218 psi).

| MODELS   |                      |             |                       |                        |                 |           |  |  |
|----------|----------------------|-------------|-----------------------|------------------------|-----------------|-----------|--|--|
| Part No. | Hose in Ø (IN - EXT) | Hose length | Connecting hose inlet | Connecting hose outlet | Pressure rating | Hose type |  |  |
| 500 115  | 5/16" (8 mm)         | 15 m        | 3/8" BSP (M)          | 1/4" BSP (M)           | 15 bar          | PVC       |  |  |
| 500 116  | 3/8" (10 mm)         | 12 m        | 3/8" BSP (M)          | 3/8" BSP (M)           | 15 bar          | PVC       |  |  |