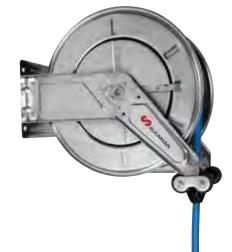

Multi-application hose reels made of stainless steel (AISI 304) for use in corrosive environments, outdoors and in the food industry (air and water). With double arm support structure, the arms are orientable to achieve optimum performance in any mounting position: wall, ceiling or floor mounted.

## Features:

- Large hose capacity up to 20 m (maximum Ø 3/8").
- For use with air and water at low or high pressure.
- · All hoses are provided with crimped terminals.

|          |                      | MODELS      |                       |                           |  |
|----------|----------------------|-------------|-----------------------|---------------------------|--|
| Part No. | Hose in Ø (IN - EXT) | Hose length | Connecting hose inlet | Connecting<br>hose outlet |  |
| 503 120  | 1/2" (12,5 mm)       | 20 m        | 1/2" BSP (M)          | 1/2" BSP (M)              |  |
| 503 400  | 3/8" (10 mm)         | 20 m        | 3/8" BSP (M)          | 3/8" BSP (F)              |  |

| Pressure<br>rating | Hose type         |
|--------------------|-------------------|
| 10 bar             | Food-grade rubber |
| 250 bar            | Food-grade rubber |