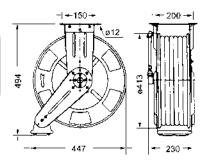

Multi-application hose reels made of stainless steel (AISI 304) for use in corrosive environments, outdoors and in the food industry (air and water). With double arm support structure, the arms are orientable to achieve optimum performance in any mounting position: wall, ceiling or floor mounted.

## Features:

- Large hose capacity up to 20 m (maximum Ø 3/8").
- For use with air and water at low or high pressure.
- · All hoses are provided with crimped terminals.

|          |                      | MODELS      |                       |                           |  |
|----------|----------------------|-------------|-----------------------|---------------------------|--|
| Part No. | Hose in Ø (IN - EXT) | Hose length | Connecting hose inlet | Connecting<br>hose outlet |  |
| 503 120  | 1/2" (12,5 mm)       | 20 m        | 1/2" BSP (M)          | 1/2" BSP (M)              |  |
| 503 400  | 3/8" (10 mm)         | 20 m        | 3/8" BSP (M)          | 3/8" BSP (F)              |  |