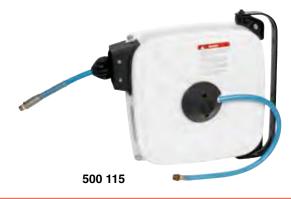

## RM-38 Compact Reels for Air

Compact enclosed reels with 12 and 15 meters maximum hose capacity. Reels for compressed air or nitrogen manufactured in steel. All reels include pivoting wall bracket for an easy and convenient installation. Reels are supplied with PVC hose and they have a maximum working pressure of 15 bar (218 psi).

| MODELS   |                      |             |                       |                        |                 |           |  |  |
|----------|----------------------|-------------|-----------------------|------------------------|-----------------|-----------|--|--|
| Part No. | Hose in Ø (IN - EXT) | Hose length | Connecting hose inlet | Connecting hose outlet | Pressure rating | Hose type |  |  |
| 500 115  | 5/16" (8 mm)         | 15 m        | 3/8" BSP (M)          | 1/4" BSP (M)           | 15 bar          | PVC       |  |  |
| 500 116  | 3/8" (10 mm)         | 12 m        | 3/8" BSP (M)          | 3/8" BSP (M)           | 15 bar          | PVC       |  |  |