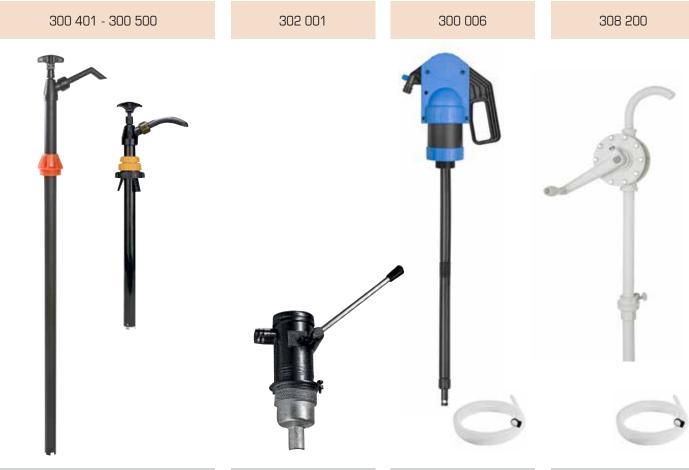

### 300 401 Lift action pump for chemical products 205 litre drums

Lift action pump with polypropylene covered piston and PTFE seals. 1.000 mm suction tube, 2" bung adaptor and outlet spout. Black pump with red bung adaptor and spout nut. Recommended for use with acid based fluids, detergents and kerosene based solvents.

## 300 400 Lift action pump for chemical products, 20-25-50 litre drums

Same as model 300 401, but with 500 mm suction tube for 20, 25, 50 litre drums.

## 300 500 Lift action pump for chemicals 20, 25, 50 litre drums

Lift action pump with nylon covered piston and PTFE seals. 500 mm suction tube,  $\emptyset$  60 mm bung adaptor with three screws and outlet spout. Black pump with yellow bung adaptor and spout nut. Recommended for use with solvents.

# 300 501 Lift action pump for chemical products, 205 litre drums

Same as model 300 500, but with 1.000 mm suction tube for 205 litre drums.

NOTE: Please check fluid compatibility with the pump prior to its use.

#### 302 001 Syphon transfer pump

Lever action syphon pump. Design allows transfer by siphoning once the pump has been primed, giving a continuous flow of 8 l/min. Bung thread fits 50 and 205 litre drums. With 1,5 m clear delivery hose, metal nozzle and PVC suction tube. For anti-freeze, light mineral oils, diesel, detergent and other automotive and light petroleum fluids.

# 300 006 Lever action pump, polypropylene/EPDM

Blue color pump with EPDM seals. Can be used with AdBlue<sup>®</sup>/DEF.

#### 308 200 PVC rotary action drum pump (Polypropylene/EPDM)

For the continuous transfer of acid-based corrosive fluids and water based fluids from 20, 50 or 205 litre drums. PVC pump with stainless steel shaft.

Delivery 0,25 l per revolution. Pump includes height adjustable bung adaptor and three pieces suction tube.

**300 900 Hose for PVC rotary pump** 1" x 2 m.