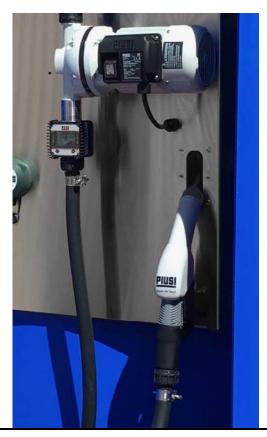

# **FEATURES**

- · HEAVY DUTY
- VERSATILE
- · BREAK-AWAY SYSTEM
- ERGONOMIC DESIGN

The SB325\_X is the patented automatic nozzle by PIUSI for AdBlue®, equipped with break-away system and stainless steel spout. Designed in compliance with International Standards ISO/ FDIS 22241-4:2009, it also features a reliable, ergonomic, and flexible shell that protects the nozzle against weathering and UV radiation.

Safety is guaranteed by the break-away system. In the event that a vehicle accidentally drives away with the nozzle still in the tank, the spout is designed to detach from the nozzle. This system also allows for a quick repair by merely fitting a new spout onto the nozzle.