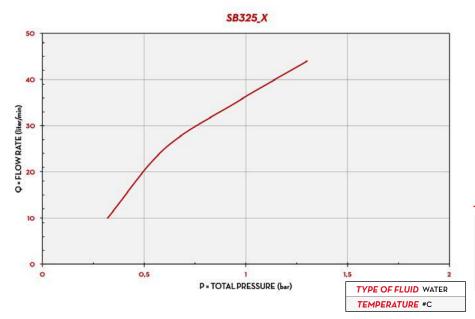

#### **PERFORMANCE**

UP TO
45 L/MIN
FLOW RATE

3,5 BAR
MAX
OPERATING PRESSURE

SB325\_X

| PACKAGING |        |     |            |            |         |  |  |  |  |  |  |  |
|-----------|--------|-----|------------|------------|---------|--|--|--|--|--|--|--|
| CODE      | WEIGHT |     | PACKAGING  |            |         |  |  |  |  |  |  |  |
|           | KG     | LBS | ММ         | INCH       | PCS/BOX |  |  |  |  |  |  |  |
| F0061700A | 0,7    | 1,5 | 447X178X85 | 17,6X7X2,5 | 1       |  |  |  |  |  |  |  |

## **CHART**