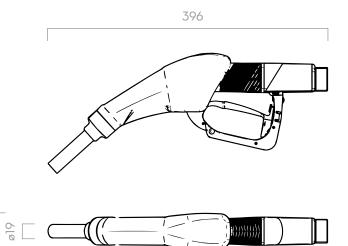

#### **DIMENSIONS**

## Dimensions expressed in millimeters

| TECHNICAL DATA |                          |                |           |     |          |       |          |       |          |        |  |  |  |
|----------------|--------------------------|----------------|-----------|-----|----------|-------|----------|-------|----------|--------|--|--|--|
| CODE           | DESCRIPTION              | FLUIDS<br>TYPE | FLOW RATE |     | MAGNETIC | METER | PRESSURE |       | ew/lv/E1 | SPOUT  |  |  |  |
|                | DESCRIPTION              |                | L/MIN     | GPM | ADAPTOR  | METER | BAR      | INLET | SWIVEL   | EXT. Ø |  |  |  |
| F0061700A      | AUTOMATIC NOZZLE SB325_X | (Ad) (W)       | 45        | 12  | NO       | NO    | 3,5      | 3/4"  | YES      | 19 MM  |  |  |  |