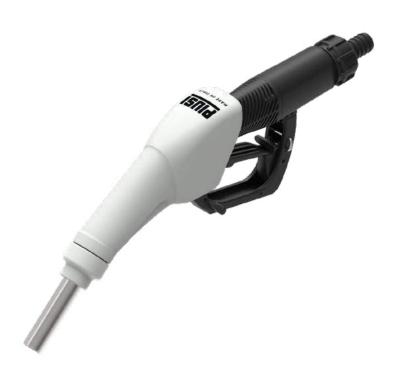

# **FEATURES**

- · HEAVY DUTY
- VERSATILE
- · BREAK-AWAY SYSTEM
- ERGONOMIC DESIGN

The SB325\_X is the patented automatic nozzle by PIUSI for AdBlue®, equipped with break-away system and stainless steel spout. Designed in compliance with International Standards ISO/ FDIS 22241-4:2009, it also features a reliable, ergonomic, and flexible shell that protects the nozzle against weathering and UV radiation.

Safety is guaranteed by the break-away system. In the event that a vehicle accidentally drives away with the nozzle still in the tank, the spout is designed to detach from the nozzle. This system also allows for a quick repair by merely fitting a new spout onto the nozzle.

### **MATERIALS**

- · SPOUT: STAINLESS STEEL
- BODY: TECHNOPOLYMER