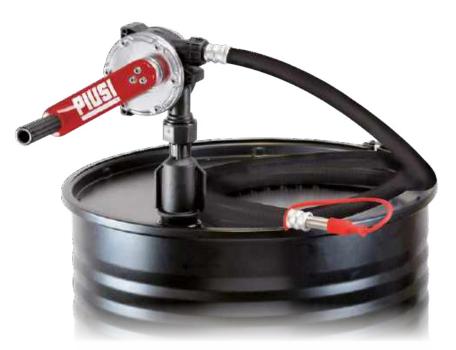

## **FEATURES**

- OPTIMIZED SUCTION CAPACITY
- STURDY CONNECTOR
- HEAVY DUTY LEVER
- FLUENT REVOLUTION
- HIGH EFFICIENCY
- ADJUSTABLE SUCTION PIPE

The PIUSI HAND PUMP is a rotary vane pump suitable for transferring low viscosity oils and diesel. Entirely designed, manufactured and certified in Italy, this sturdy pump guarantees a professional performance and easy transfer.

## PERFORMANCE

PIUSI HAND PUMP WITH HOSE AND STAINLESS STEEL SPOUT

| TECHNICAL DATA |                                      |                |                              |     |           |         |                  |                |
|----------------|--------------------------------------|----------------|------------------------------|-----|-----------|---------|------------------|----------------|
| CODE           | DESCRIPTION                          | FLUIDS<br>TYPE | CAPACITY PER 100 REVOLUTIONS |     | DRUM      | SUCTION | "S" SPOUT        | DELIVERY       |
|                |                                      |                | L                            | USG | CONNECTOR | TUBE    | AND<br>HOSE TAIL | HOSE<br>LENGTH |
| WITHOUT HOSE   |                                      |                |                              |     |           |         |                  |                |
| F0033250A      | PIUSI HAND PUMP 2" BSP               | 00             | 38                           | 10  | 2" BSP    | YES     | YES              | -              |
| WITH HOSE      |                                      |                |                              |     |           |         |                  |                |
| F0033252A      | KIT PIUSI HAND PUMP 2" BSP WITH HOSE | 00             | 38                           | 10  | 2" BSP    | YES     | -                | 3M             |