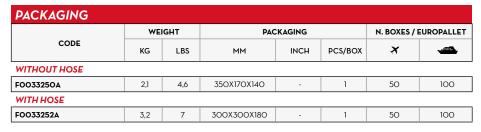

## PERFORMANCE

PIUSI HAND PUMP WITH HOSE AND STAINLESS STEEL SPOUT

| TECHNICAL DATA |                                      |                |                              |     |           |         |                  |                |
|----------------|--------------------------------------|----------------|------------------------------|-----|-----------|---------|------------------|----------------|
| CODE           | DESCRIPTION                          | FLUIDS<br>TYPE | CAPACITY PER 100 REVOLUTIONS |     | DRUM      | SUCTION | "S" SPOUT        | DELIVERY       |
|                |                                      |                | L                            | USG | CONNECTOR | TUBE    | AND<br>HOSE TAIL | HOSE<br>LENGTH |
| WITHOUT HOSE   |                                      |                |                              |     |           |         |                  |                |
| F0033250A      | PIUSI HAND PUMP 2" BSP               | 00             | 38                           | 10  | 2" BSP    | YES     | YES              | -              |
| WITH HOSE      |                                      |                |                              |     |           |         |                  |                |
| F0033252A      | KIT PIUSI HAND PUMP 2" BSP WITH HOSE | 00             | 38                           | 10  | 2" BSP    | YES     | -                | 3M             |