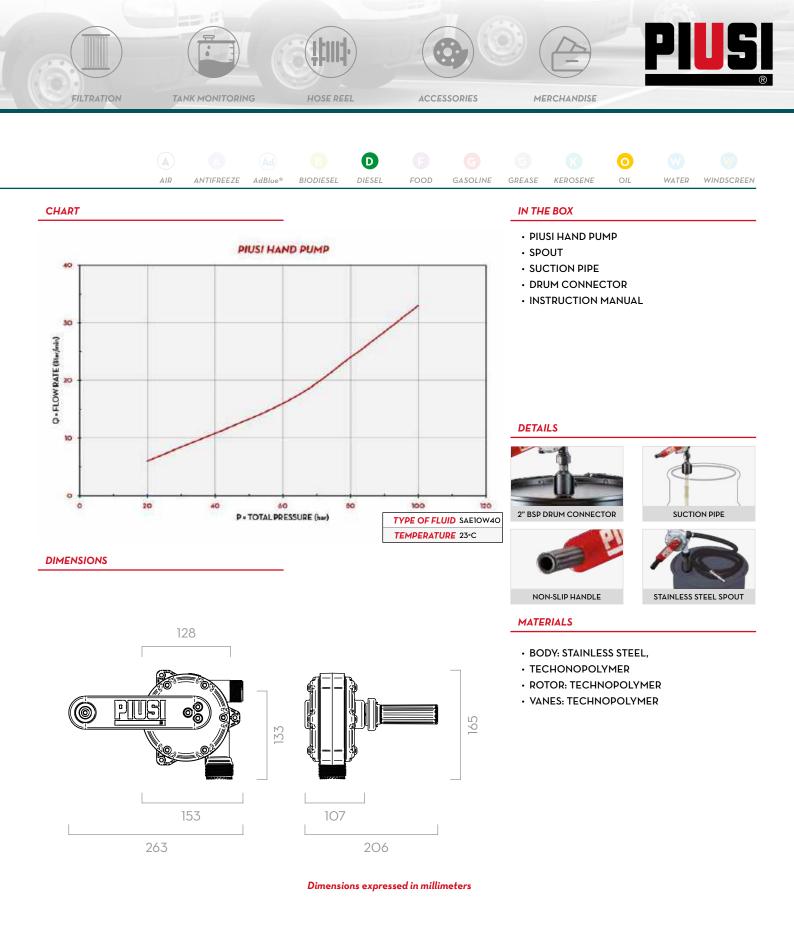

## PIUSI HAND PUMP

## **FEATURES**

- OPTIMIZED SUCTION CAPACITY
- STURDY CONNECTOR
- HEAVY DUTY LEVER
- FLUENT REVOLUTION
- HIGH EFFICIENCY
- ADJUSTABLE SUCTION PIPE

The PIUSI HAND PUMP is a rotary vane pump suitable for transferring low viscosity oils and diesel. Entirely designed, manufactured and certified in Italy, this sturdy pump guarantees a professional performance and easy transfer.

## PERFORMANCE

PIUSI HAND PUMP WITH HOSE AND STAINLESS STEEL SPOUT

| TECHNICAL DATA |                                      |                |                              |     |           |         |                  |                |
|----------------|--------------------------------------|----------------|------------------------------|-----|-----------|---------|------------------|----------------|
| CODE           | DESCRIPTION                          | FLUIDS<br>TYPE | CAPACITY PER 100 REVOLUTIONS |     | DRUM      | SUCTION | "S" SPOUT        | DELIVERY       |
|                |                                      |                | L                            | USG | CONNECTOR | TUBE    | AND<br>HOSE TAIL | HOSE<br>LENGTH |
| WITHOUT HOSE   |                                      |                |                              |     |           |         |                  |                |
| F0033250A      | PIUSI HAND PUMP 2" BSP               | 00             | 38                           | 10  | 2" BSP    | YES     | YES              | -              |
| WITH HOSE      |                                      |                |                              |     |           |         |                  |                |
| F0033252A      | KIT PIUSI HAND PUMP 2" BSP WITH HOSE | 00             | 38                           | 10  | 2" BSP    | YES     | -                | 3M             |