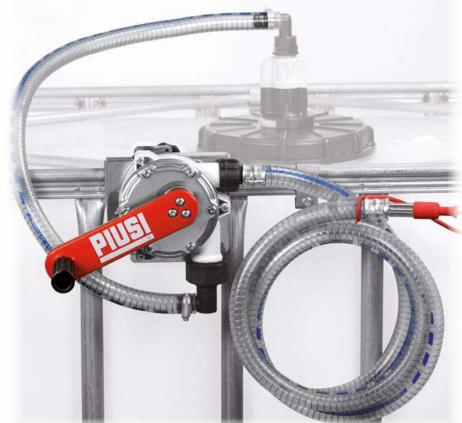

# PIUSI HAND PUMP IBC

## **FEATURES**

- · IBC ERGONOMIC BRACKET
- HEAVY DUTY LEVER
- · HIGH EFFICIENCY
- SELECTED MATERIALS

The PIUSI HAND PUMP IBC is a rotary vane pump suitable for transferring AdBlue®. It maintains all the main features of the PIUSI HAND PUMP while its ergonomic bracket guarantees a perfect IBC handling.

#### IN THE BOX

- · PIUSI HAND PUMP IBC
- IBC MOUNT BRACKET
- DELIVERY HOSE
- 3D FILTER (ON REQUEST)
- · INSTRUCTION MANUAL