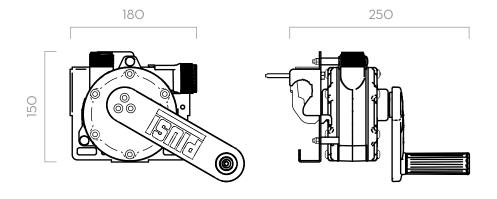

#### **DIMENSIONS**

#### Dimensions expressed in millimeters

| TECHNICAL DATA |                                    |              |                              |     |            |              |                         |           |  |  |  |
|----------------|------------------------------------|--------------|------------------------------|-----|------------|--------------|-------------------------|-----------|--|--|--|
| CODE           | DESCRIPTION                        | FLUIDS TYPE  | CAPACITY PER 100 REVOLUTIONS |     | IBC BRAKET | SUCTION HOSE | DELIVERY HOSE<br>LENGHT | 3D FILTER |  |  |  |
|                |                                    |              | L                            | USG | MOD.       | М            | М                       | JD FILTER |  |  |  |
| WITHOUT FILTER |                                    |              |                              |     |            |              |                         |           |  |  |  |
| FOO332BOA      | PIUSI HAND PUMP FOR IBC W/O FILTER | (A) (A) (W)  | 38                           | 10  | YES        | 1            | 2,5                     | NO        |  |  |  |
| WITH FILTER    |                                    |              |                              |     |            |              |                         |           |  |  |  |
| FOO332B1A      | PIUSI HAND PUMP UREA SIDE W/FILTER | (Ad) (A) (W) | 38                           | 10  | YES        | 1            | 2,5                     | YES       |  |  |  |