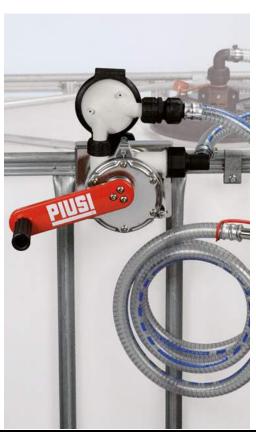

## **FEATURES**

- · IBC ERGONOMIC BRACKET
- HEAVY DUTY LEVER
- · HIGH EFFICIENCY
- SELECTED MATERIALS

The PIUSI HAND PUMP IBC is a rotary vane pump suitable for transferring AdBlue®. It maintains all the main features of the PIUSI HAND PUMP while its ergonomic bracket guarantees a perfect IBC handling.

#### **DETAILS**