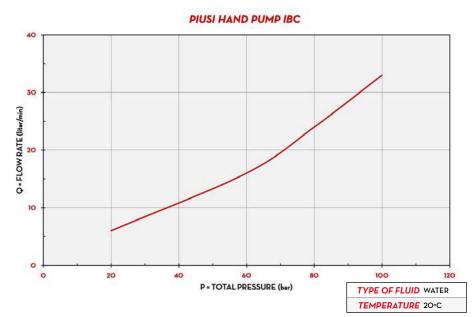

|         |  |  |  |  |  |  |  |
|----------------|-----|-----|-------------|---------------|---------|--|--|--|--|--|--|--|
| CODE           | WE  | GHT | PACKAGING   |               |         |  |  |  |  |  |  |  |
|                | KG  | LBS | мм          | INCH          | PCS/BOX |  |  |  |  |  |  |  |
| WITHOUT FILTER |     |     |             |               |         |  |  |  |  |  |  |  |
| FOO332BOA      | 2,1 | 4,6 | 350X170X5,5 | 13,8X6,7X5,5  | 1       |  |  |  |  |  |  |  |
| WITH FILTER    |     |     |             |               |         |  |  |  |  |  |  |  |
| FOO332B1A      | 3,2 | 7   | 300X300X180 | 18,8X11,8X7,1 | 1       |  |  |  |  |  |  |  |



NOZZLES





TANK MONITORING







MERCHANDISE

INDEX

A













GREASE







WINDSCREEN

#### **CHART**



#### IN THE BOX

- · PIUSI HAND PUMP IBC
- IBC MOUNT BRACKET
- DELIVERY HOSE
- 3D FILTER (ON REQUEST)
- · INSTRUCTION MANUAL

#### **DETAILS**







#### **DIMENSIONS**

#### **MATERIALS**

- BODY: STAINLESS STEEL, TECHNOPOLYMER
- ROTOR: TECHNOPOLYMER
- VANES: TECHNOPOLYMER



#### Dimensions expressed in millimeters

| TECHNICAL DATA |                                    |              |                              |     |            |              |                         |           |  |  |  |
|----------------|------------------------------------|--------------|------------------------------|-----|------------|--------------|-------------------------|-----------|--|--|--|
| CODE           | DESCRIPTION                        | FLUIDS TYPE  | CAPACITY PER 100 REVOLUTIONS |     | IBC