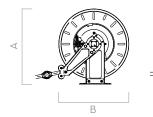

#### IN THE BOX

- OIL HOSE REEL
- WALL MOUNT BRACKET
- INSTRUCTION MANUAL

DIMENSIONS

| MODEL | OPEN<br>HOSE REEL<br>BIG | OPEN<br>HOSE REEL<br>SMALL |
|-------|--------------------------|----------------------------|
| Α     | 495                      | 475                        |
| В     | 460                      | 460                        |
| с     | 152                      | 102                        |
| D     | 200                      | 150                        |
| E     | 246                      | 196                        |
| F     | 150                      | 150                        |
| G     | 200                      | 150                        |
| н     | 12                       | 12                         |
|       |                          |                            |