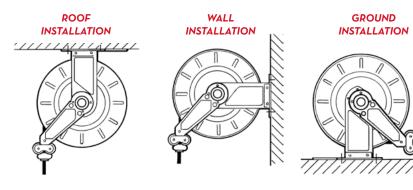

#### INSTALLATION

Different ways to install PIUSI's hose reels: they can be easily placed wherever you need them without any problem about functionality and safety. PIUSI's products are without a doubt designed to support your work in any condition.