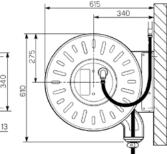

#### IN THE BOX

- OIL HOSE REEL
- WALL MOUNT BRACKET
- INSTRUCTION MANUAL

DIMENSIONS

| MODEL | OPEN<br>HOSE REEL<br>BIG | OPEN<br>HOSE REEL<br>SMALL |
|-------|--------------------------|----------------------------|
| Α     | 495                      | 475                        |
| В     | 460                      | 460                        |
| с     | 152                      | 102                        |
| D     | 200                      | 150                        |
| E     | 246                      | 196                        |
| F     | 150                      | 150                        |
| G     | 200                      | 150                        |
| н     | 12                       | 12                         |
|       |                          |                            |