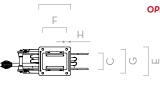

#### IN THE BOX

- OIL HOSE REEL
- WALL MOUNT BRACKET
- INSTRUCTION MANUAL

DIMENSIONS

| MODEL | OPEN<br>HOSE REEL<br>BIG | OPEN<br>HOSE REEL<br>SMALL |
|-------|--------------------------|----------------------------|
| Α     | 495                      | 475                        |
| В     | 460                      | 460                        |
| с     | 152                      | 102                        |
| D     | 200                      | 150                        |
| E     | 246                      | 196                        |
| F     | 150                      | 150                        |
| G     | 200                      | 150                        |
| н     | 12                       | 12                         |
|       |                          |                            |