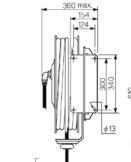

#### IN THE BOX

- OIL HOSE REEL
- WALL MOUNT BRACKET
- INSTRUCTION MANUAL

DIMENSIONS

| MODEL | OPEN<br>HOSE REEL<br>BIG | OPEN<br>HOSE REEL<br>SMALL |
|-------|--------------------------|----------------------------|
| Α     | 495                      | 475                        |
| В     | 460                      | 460                        |
| с     | 152                      | 102                        |
| D     | 200                      | 150                        |
| E     | 246                      | 196                        |
| F     | 150                      | 150                        |
| G     | 200                      | 150                        |
| н     | 12                       | 12                         |
|       |                          |                            |