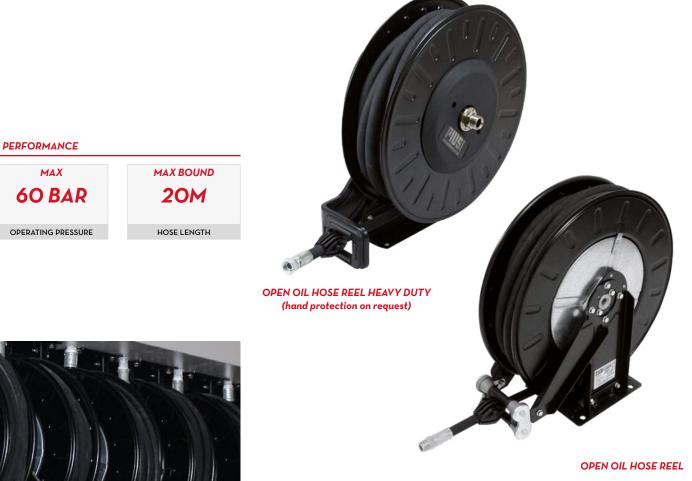

## **FEATURES**

- HEAVY DUTY SPRING
- HAND PROTECTION (ON REQ.)
- LONG LASTING
- STEEL HUB

The PIUSI OIL HOSE REEL is an automatic open hose reel for oil, entirely Made in Italy, which includes a built-in heavy duty spring. It can be installed on a wall or inside a closed cabinet and it is suitable for any kind of oil.

**OPEN OIL HOSE REEL HEAVY DUTY** 

#### MATERIALS

- BODY: CAST IRON
- HUB: SYNTHERED STEEL
- TUBE: RUBBER

DIFFERENT INSTALLATIONS

Measures expressed in millimeters

| TECHNICAL DATA |                                           |                |      |                         |                  |                      |                    |                          |                |
|----------------|-------------------------------------------|----------------|------|-------------------------|------------------|----------------------|--------------------|--------------------------|----------------|
| CODE           | DESCRIPTION                               | FLUIDS<br>TYPE | HOSE | MAX WORKING<br>PRESSURE | PRESSURE<br>DROP | INLET WITH<br>SWIVEL | OUTLET<br>HOSETAIL | HOSE MAX<br>LENGHT BOUND | HOSE<br>LENGHT |
|                |                                           |                | BSP  | BAR                     | BAR              | BSP                  | BSP                | м                        | м              |
| WITHOUT HOSE   |                                           |                |      |                         |                  |                      |                    |                          |                |
| HN60151200A    | REEL OPEN 60B W/O 1/2" MAX 15M OIL (\$)   | 0              | 1/2" | 60                      | -                | 1/2" MALE            | 1/2" MALE          | 15                       | -              |
| HN60153800A    | REEL OPEN 60B W/O 3/8" MAX 15M OIL (\$)   | 0              | 3/8" | 60                      | -                | 3/8" FEMALE          | 3/8" FEMALE        | 15                       | -              |
| HN60201200A    | REEL OPEN 60B W/O 1/2" MAX 20M OIL (\$)   | 0              | 1/2" | 60                      | -                | 1/2" MALE            | 1/2" MALE          | 20                       | -              |
| WITH HOSE      |                                           |                |      |                         |                  |                      |                    |                          |                |
| HA6010120B     | REEL O 60B W/1/2" 33FT/10MT OIL NPT/BSP   | 0              | 1/2" | 60                      | 10 @ 30 L/MIN*   | 1/2" MALE            | 1/2" MALE          | -                        | 10             |
| HA6015120B     | REEL O 6OB W/1/2" 5OFT/15MT OIL NPT/BSP   | 0              | 1/2" | 60                      | 16 @ 30 L/MIN*   | 1/2" MALE            | 1/2" MALE          | -                        | 15             |
| HA6020120B     | REEL OPEN 60B W/1/2" 65F/20M OIL NPT/BSP  | 0              | 1/2" | 60                      | 25 @ 30 L/MIN*   | 1/2" MALE            | 1/2" MALE          | -                        | 20             |
| HA60153400A    | REEL OPEN 60B W/ 3/4" 15MT OIL (\$)       | 0              | 3/4" | 60                      | 4,5 @ 30 L/MIN*  | 1" MALE              | 3/4" MALE          | -                        | 15             |
| HA60101000A    | REEL OPEN 60B W/ 1" 10MT OIL              | 0              | 1"   | 60                      | 2 @ 30 L/MIN*    | 1" MALE              | 1" MALE            | -                        | 10             |
| HA60203400A    | REEL OPEN6OB 3/4" 20MT OIL IN/HOSE 1M(\$) | 0              | 3/4" | 60                      | -                | 3/4" FEMALE          | 3/4" FEMALE        | -                        | 20             |