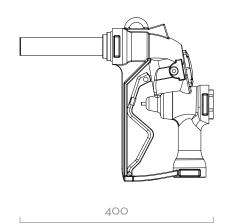

#### **DETAILS**

**DIMENSIONS** 

80

**MATERIALS** 

- BODY: ALUMINIUM
- SEAL: VITON

Dimensions expressed in millimeters

340

| TECHNICAL DATA |                                  |             |           |     |                       |                 |           |  |  |  |  |
|----------------|----------------------------------|-------------|-----------|-----|-----------------------|-----------------|-----------|--|--|--|--|
| CODE           |                                  | FLUIDS TYPE | FLOW RATE |     | INLET                 |                 | SPOUT     |  |  |  |  |
| WITH<br>SWIVEL | DESCRIPTION                      |             | L/MIN     | GPM | WITHOUT SWIVEL<br>BSP | WITH SWIVEL BSP | EXT. Ø MM |  |  |  |  |
| F13249000      | AUTOMATIC NOZZLE A280 1" 1/2 BSP | 0           | 280       | 74  | -                     | 11/2"           | 38,5      |  |  |  |  |