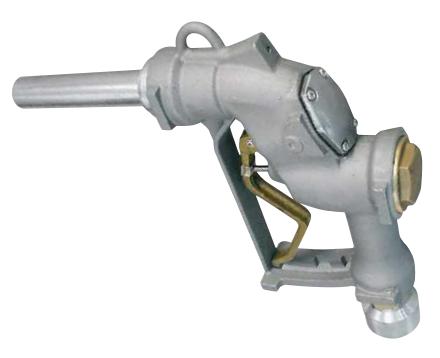

## **FEATURES**

- · AUTOMATIC
- READY TO USE HEAVY DUTY CONDITIONS
- STURDY STRUCTURE

The PIUSI A28O is the biggest nozzle among the PIUSI range of automatic fuel nozzles with its flow rate up to 280 l/min and spout OD 38,5 mm. Fully automatic thanks to the structural device that stops dispensing when the tank is full; it comes with a built-in swivel to guarantee maximum versatility.