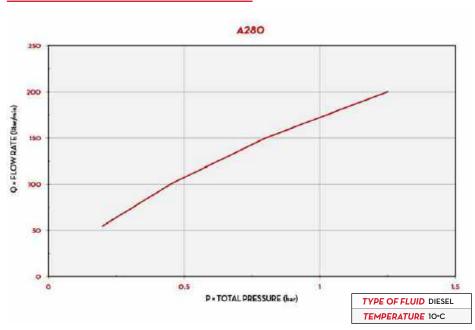

um versatility.

### **PERFORMANCE**

UP TO 280 L/MIN

FLOW RATE

1" 1/2 BSP INLET

38,5MM **OD SPOUT** A280





A280

| PACKAGING |        |      |     |                       |         |   |   |  |  |  |  |  |  |  |
|-----------|--------|------|-----|-----------------------|---------|---|---|--|--|--|--|--|--|--|
| CODE      | WEIGHT |      | PAC | N. BOXES / EUROPALLET |         |   |   |  |  |  |  |  |  |  |
|           | KG     | LBS  | ММ  | INCH                  | PCS/BOX | × | 4 |  |  |  |  |  |  |  |
| F13249000 | 3,30   | 7,28 | -   | -                     | 1       | - | - |  |  |  |  |  |  |  |













TANK MONITORING

HOSE REEL

ACCESSORIES

MERCHANDISE

























WINDSCREEN

ANTIFREEZE

AdBlue®

BIODIESEL





GASOLINE

GREASE

KEROSENE





## **CHART**



#### IN THE BOX

- A280 NOZZLE
- INSTRUCTION MANUAL

#### **DETAILS**





**DIMENSIONS** 

80



**MATERIALS** 

- BODY: ALUMINIUM
- SEAL: VITON

Dimensions expressed in millimeters

340

| TECHNICAL DATA |                                  |             |           |     |                       |                 |           |  |  |  |  |
|----------------|----------------------------------|-------------|-----------|-----|-----------------------|-----------------|-----------|--|--|--|--|
| CODE           |                                  | FLUIDS TYPE | FLOW RATE |     | INLET                 |                 | SPOUT     |  |  |  |  |
| WITH<br>SWIVEL | DESCRIPTION                      |             | L/MIN     | GPM | WITHOUT SWIVEL<br>BSP | WITH SWIVEL BSP | EXT. Ø MM |  |  |  |  |
|