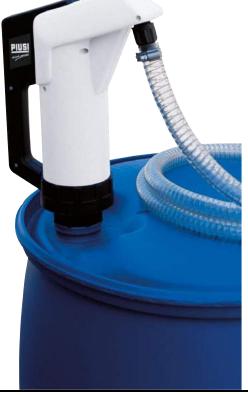

#### IN THE BOX

- SUZZARABLUE HAND PUMP
- DELIVERY HOSE (ON REQUEST)
- SUCTION PIPE
- · INSTRUCTION MANUAL