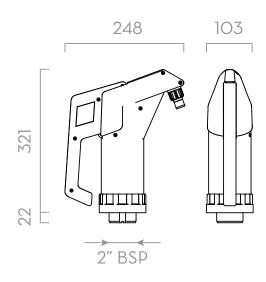

### **CHART**

F0033210A

PISTON HAND PUMP (WITH COMPLETE KIT)

Dimensions expressed in millimeters