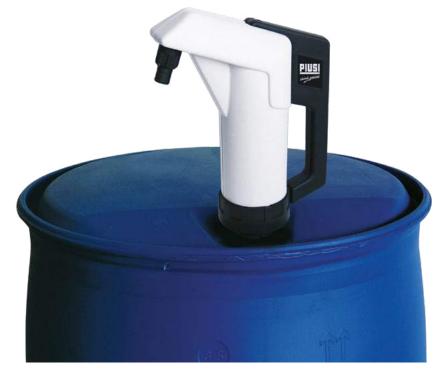

# SUZZARABLUE HAND PUMP

## **FEATURES**

- READY / EASY TO USE
- SUITABLE FOR ANY OPERATING CONDITION

The PIUSI SUZZARABLUE HAND PUMP is the basic version of hand pump (piston) offered by PIUSI. They are manufactured in plastic according to the ISO 22241.

#### IN THE BOX

- SUZZARABLUE HAND PUMP
- DELIVERY HOSE (ON REQUEST)
- SUCTION PIPE
- · INSTRUCTION MANUAL