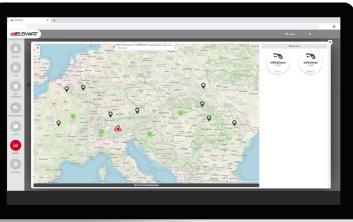

### MAPLY ADD-ON

The add-on is specifically designed for companies working in construction, mining, excavation, drilling, landscaping or agriculture that want to have all the information at-a-glance including GPS location of fuel dispensing.

- Geolocate refillings and display them on a map
- Automatically\* manage portable tank loads and track refillings on third-party vehicles
- Group fueling dispenses and activate geofencing

B.SMART Maply add-on works both with AC and DC dispensers and with our PIUSI SUPREME pump once upgraded to B.SMART