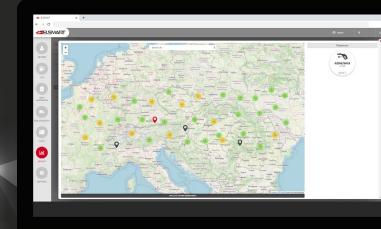

### MAPLY ADD-ON

The add-on is specifically designed for companies working in construction, mining, excavation, drilling, landscaping or agriculture that want to have all the information at-a-glance including GPS location of fuel dispensing.

- Geolocate refillings and display them on a map
- Automatically\* manage portable tank loads and track refillings on third-party vehicles
- Group fueling dispenses and activate geofencing

B.SMART Maply add-on works both with AC and DC dispensers and with our PIUSI SUPREME pump once upgraded to B.SMART