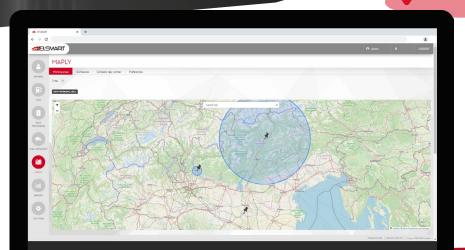

- Geolocate refillings and display them on a map
- Automatically\* manage portable tank loads and track refillings on third-party vehicles
- Group fueling dispenses and activate geofencing

B.SMART Maply add-on works both with AC and DC dispensers and with our PIUSI SUPREME pump once upgraded to B.SMART