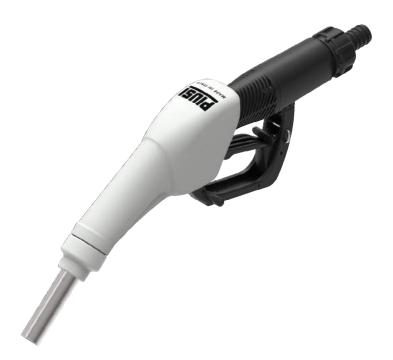

## **FEATURES**

- · HEAVY DUTY
- VERSATILE
- · BREAK-AWAY SYSTEM
- ERGONOMIC DESIGN

The Piusi SB325\_X is the patented automatic nozzle by Piusi for AdBlue®, equipped with break-away system and stainless steel spout. Designed in compliance with International Standards ISO/ FDIS 22241-4:2009, it also features a reliable, ergonomic, and flexible shell that protects the nozzle against weathering and UV radiation.

Safety is guaranteed by the break-away system. In the event that a vehicle accidentally drives away with the nozzle still in the tank, the spout is designed to detach from the nozzle. This system also allows for a quick repair by merely fitting a new spout onto the nozzle.

### **MATERIALS**

- SPOUT: STAINLESS STEEL
- BODY: TECHNOPOLYMER

| TECHNICAL DATA |                          |                |           |     |          |       |          |       |         |        |  |  |  |
|----------------|--------------------------|----------------|-----------|-----|----------|-------|----------|-------|---------|--------|--|--|--|
| CODE           | DESCRIPTION              | FLUIDS<br>TYPE | FLOW-RATE |     | MAGNETIC |       | PRESSURE |       | 6340451 | SPOUT  |  |  |  |
|                |                          |                | L/MIN     | GPM | ADAPTOR  | METER | BAR      | INLET | SWIVEL  | EXT. Ø |  |  |  |
| F0061700A      | AUTOMATIC NOZZLE SB325_X | (Ad) (W)       | 45        | 12  | NO       | NO    | 3,5      | 3/4"  | YES     | 19 MM  |  |  |  |