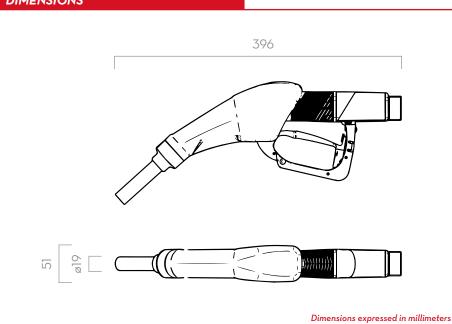

a quick repair by merely fitting a new spout onto the nozzle.

### **PERFORMANCE**

45 L/MIN

3,5 BAR

FLOW RATE PRESSURE





SB325\_X

| PACKAGING |     |      |            |            |         |  |  |  |  |  |  |  |  |  |
|-----------|-----|------|------------|------------|---------|--|--|--|--|--|--|--|--|--|
| CODE      | WE  | IGHT | PACKAGING  |            |         |  |  |  |  |  |  |  |  |  |
|           | KG  | LBS  | ММ         | INCH       | PCS/BOX |  |  |  |  |  |  |  |  |  |
| F0061700A | 0,7 | 1,5  | 447X178X85 | 17,6X7X2,5 | 1       |  |  |  |  |  |  |  |  |  |













INDEX

























# SB325\_X SB325\_X SP325\_X SP325\_X P=TOTAL PRESSURE (bar)

### IN THE BOX

- SB325\_X
- INSTRUCTION MANUAL

### **DETAILS**





### DIMENSIONS

20 °C

TEMPERATURE



### **MATERIALS**

- SPOUT: STAINLESS STEEL
- BODY: TECHNOPOLYMER

| TECHNICAL DATA |                          |                |           |     |          |       |          |       |         |        |  |  |  |
|----------------|--------------------------|----------------|-----------|-----|----------|-------|----------|-------|---------|--------|--|--|--|
| CODE           | DESCRIPTION              | FLUIDS<br>TYPE | FLOW-RATE |     | MAGNETIC |       | PRESSURE |       | 6340451 | SPOUT  |  |  |  |
|                |                          |                | L/MIN     | GPM | ADAPTOR  | METER | BAR      | INLET | SWIVEL  | EXT. Ø |  |  |  |
| F0061700A      | AUTOMATIC NOZZLE SB325_X | (Ad) (W)       | 45        | 12  | NO       | NO    | 3,5      | 3/4"  | YES     | 19 MM  |  |  |