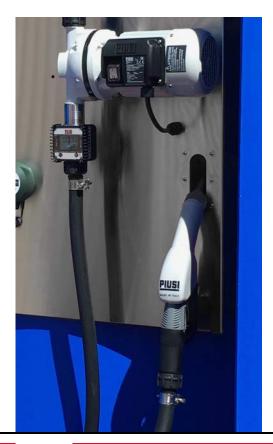

## **FEATURES**

- · HEAVY DUTY
- VERSATILE
- · BREAK-AWAY SYSTEM
- ERGONOMIC DESIGN

The Piusi SB325\_X is the patented automatic nozzle by Piusi for AdBlue®, equipped with break-away system and stainless steel spout. Designed in compliance with International Standards ISO/ FDIS 22241-4:2009, it also features a reliable, ergonomic, and flexible shell that protects the nozzle against weathering and UV radiation.

Safety is guaranteed by the break-away system. In the event that a vehicle accidentally drives away with the nozzle still in the tank, the spout is designed to detach from the nozzle. This system also allows for a quick repair by merely fitting a new spout onto the nozzle.

### IN THE BOX

- SB325\_X
- INSTRUCTION MANUAL