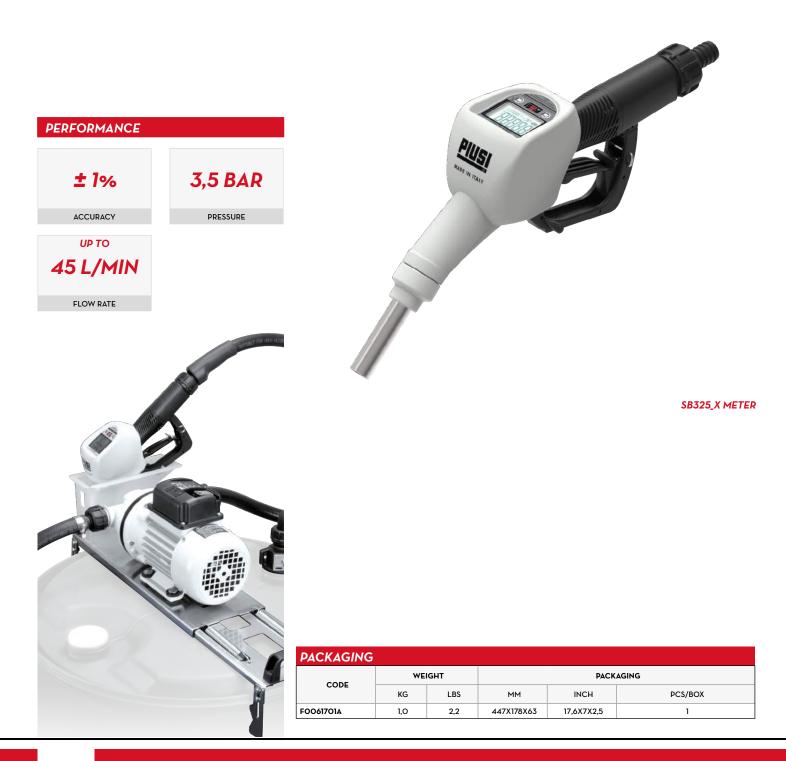

## SB325\_X METER

## **FEATURES**

- HEAVY DUTY
- VERSATILE
- BUILT-IN TURBINE METER
- BREAK-AWAY SYSTEM
- MULTI-FUNCTIONAL DISPLAY

The Piusi SB325\_X METER is the patented automatic nozzle-meter by Piusi for AdBlue<sup>®</sup>. It is composed by an innovative technopolymer casing, a break-away system, a stainless steel spout and the Piusi K24 meter with 1% accuracy.

| TECHNICAL DATA |                                |                |           |     |          |       |          |       |           |        |
|----------------|--------------------------------|----------------|-----------|-----|----------|-------|----------|-------|-----------|--------|
| CODE           | DESCRIPTION                    | FLUIDS<br>TYPE | FLOW-RATE |     | MAGNETIC |       | PRESSURE |       | 614(1)/E1 | SPOUT  |
|                |                                |                | L/MIN     | GPM | ADAPTOR  | METER | BAR      | INLET | SWIVEL    | EXT. Ø |
| F0061701A      | AUTOMATIC NOZZLE SB325_X METER | <b>W</b>       | 45        | 12  | NO       | YES   | 3,5      | 3/4"  | YES       | 19 MM  |
| SB325_X METER  |                                |                |           |     |          |       |          |       |           |        |