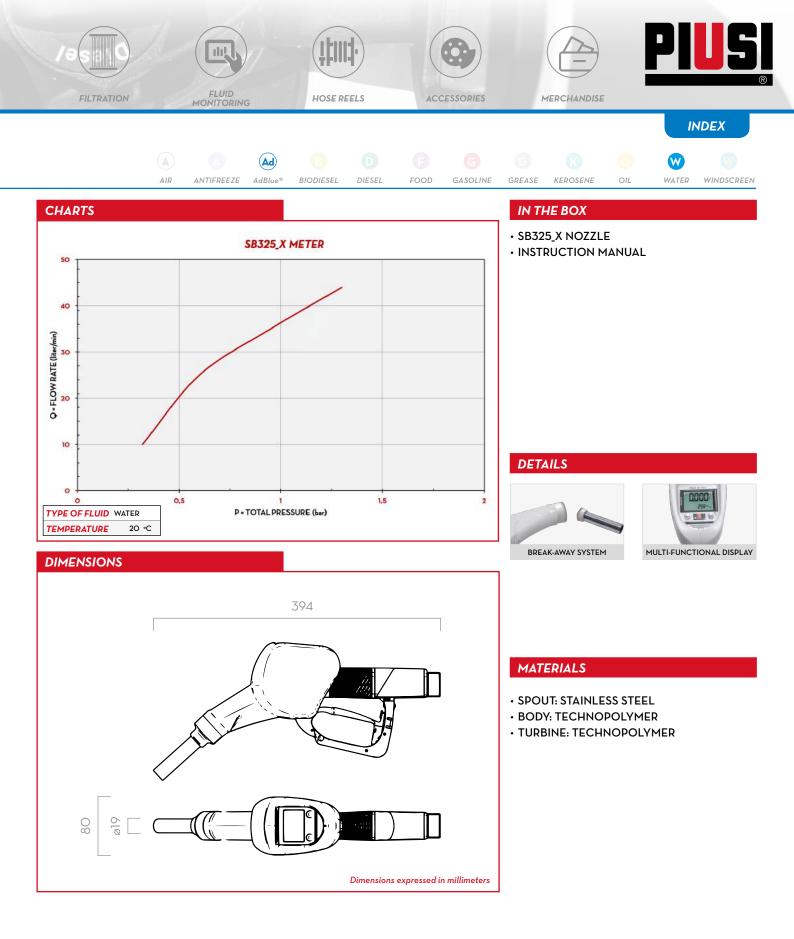

## SB325\_X METER

## **FEATURES**

- HEAVY DUTY
- VERSATILE
- BUILT-IN TURBINE METER
- BREAK-AWAY SYSTEM
- MULTI-FUNCTIONAL DISPLAY

The Piusi SB325\_X METER is the patented automatic nozzle-meter by Piusi for AdBlue<sup>®</sup>. It is composed by an innovative technopolymer casing, a break-away system, a stainless steel spout and the Piusi K24 meter with 1% accuracy.

Safety is guaranteed by the break-away system. In the event that a vehicle accidentally drives away with the nozzle still in the tank, the spout is designed to detach from the nozzle. This system also allows for a quick repair by merely fitting a new spout onto the nozzle.

| TECHNICAL DATA |                                |                |           |     |          |       |          |       |           |        |
|----------------|--------------------------------|----------------|-----------|-----|----------|-------|----------|-------|-----------|--------|
| CODE           | DESCRIPTION                    | FLUIDS<br>TYPE | FLOW-RATE |     | MAGNETIC |       | PRESSURE |       | 614(1)/E1 | SPOUT  |
|                |                                |                | L/MIN     | GPM | ADAPTOR  | METER | BAR      | INLET | SWIVEL    | EXT. Ø |
| F0061701A      | AUTOMATIC NOZZLE SB325_X METER | <b>W</b>       | 45        | 12  | NO       | YES   | 3,5      | 3/4"  | YES       | 19 MM  |
| SB325_X METER  |                                |                |           |     |          |       |          |       |           |        |