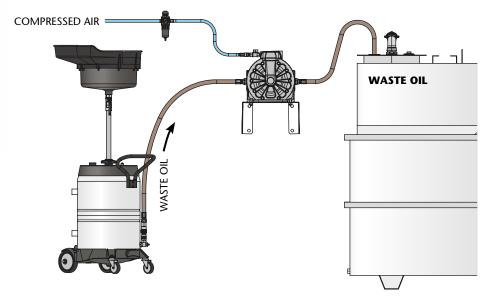

## WASTE OIL EVACUATION PUMP KITS

**559 101 Waste oil evacuation pump kit** Special DF100 double diaphragm pump kit for discharging waste oil drainers through a hydraulic coupler. Kit includes: DF100 double diaphragm pump (551 030: improved suction performance, NBR diaphragms) with wall bracket, 1,5 m air connection hose with quick coupler and connector, 1,5 m discharge hose and 1,5 m transparent suction hose with hydraulic connector 950 352.

#### 559 501 Wall mounted waste oil evacuation pump kit

Same as model 559 101, includes DP200 diaphragm pump 555 030.

### **Recommended accessories:**

950 303, 3/4" BSP (FF) shut off valve.
950 353, 3/4" hydraulic coupler.
240 500, Air line filter and pressure regulator.
239 001, 3/8" BSPT (M) x 1/4" BSPT (M) adaptor.
945 551, 3/4" BSP (MM) adaptor.