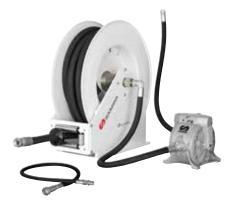

## 559 111 Waste oil drain and evacuation kit for construction and mining vehicles

15 m x 1" high volume hose reel with its inlet hose connected to a special DF100 double diaphragm pump. The kit is used for clean, fast and efficient waste oil evacuation from large construction and mining vehicles when connected to the vehicle's engine with a connector compatible with the one at the vehicle drain plug (camlock or hydraulic coupler). The kit includes a 15 m x 1" hose reel, a DF100 aluminium diaphragm pump (551 030: improved suction performance, NBR diaphragms), 1.5 x 3/4" discharge hose and 1,5 m air connection hose with quick coupler and connector.

#### **Recommended accessories:**

950 303, 3/4" BSP (FF) shut off valve.
950 353, 3/4" hydraulic coupler.
240 500, air line filter and pressure regulator.
239 001, 3/8" BSPT (M) x 1/4" BSPT (M) adaptor.
945 551, 3/4" BSP (MM) adaptor.