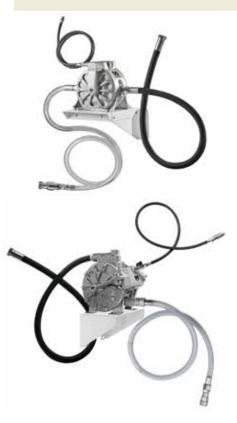

## WASTE OIL EVACUATION PUMP KITS

**559 101 Waste oil evacuation pump kit** Special DF100 double diaphragm pump kit for discharging waste oil drainers through a hydraulic coupler. Kit includes: DF100 double diaphragm pump (551 030: improved suction performance, NBR diaphragms) with wall bracket, 1,5 m air connection hose with quick coupler and connector, 1,5 m discharge hose and 1,5 m transparent suction hose with hydraulic connector 950 352.

#### 559 501 Wall mounted waste oil evacuation pump kit

Same as model 559 101, includes DP200 diaphragm pump 555 030.