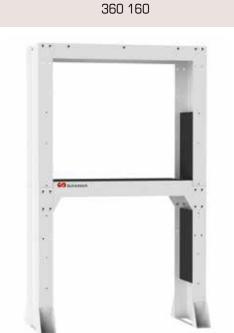

#### 360 160 Six reel stand

Narrow model for use with RM-12 reels. Dimensions: 1.543 x 760 x 2.600 mm. 360 165 Six reel stand

Wide model for use with RM-12CL and RM-34 reels. Dimensions: 1.972 x 760 x 2.600 mm.