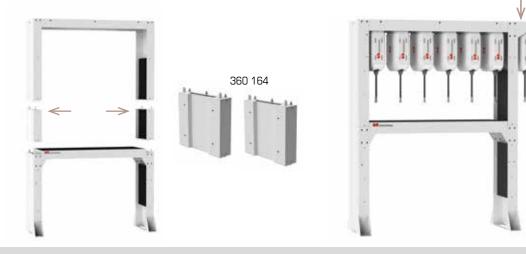

#### 360 166 Additional bracket for two hose reel

The additional bracket allows mounting two additional hose reels on one side of a six reel stand 360 160 and 360 165.