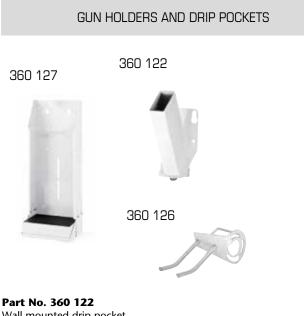

Wall mounted drip pocket. Part No. 360 126 Gun holder for hose reels. Part No. 360 127 Wall mount drip pocket and gun holder.