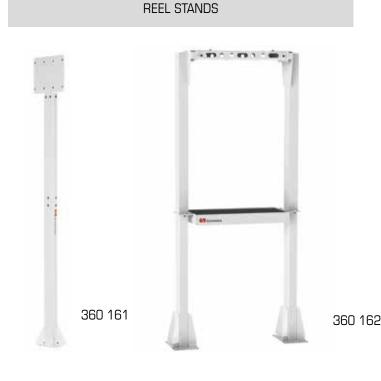

## 360 161 Two hose reel stand

For use with any pair of RM-12 hose reels. Height: 2.375 mm.

#### 360 162 Three hose reel stand

For use with all RM-12 models, includes drip tray. Dimensions: 1.200 x 400 x 2.220 mm.