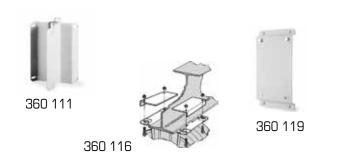

## SINGLE REEL BRAKETS

**360 111 Pivoting wall mount bracket.** Use with RM12S, RM12CL, RM12, RM12L and RM34 Series reels.

**360 116 I-beam mounting bracket. Includes a pair of brackets and hardware.** Eliminates the need to drill column or beam when mounting an individual reel to beam flange. Use with RM12S, RM12CL, RM12 and RM12L series reels.

**360 135 Bracket for mounting a RM12S, RM12CL, RM12 or RM12L** Series reel to a drum trolley (432 000).

**360 113 One reel bracket for 432 814 trolley** Use with RM12S, RM12CL, RM12, and RM12L reels.

**360 119 Fast mount bracket. Facilitates mounting a reel to a wall or ceiling.** Use with RM12S, RM12CL, RM12, RM12L and RM34 reels.