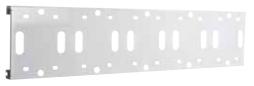

## MULTIPLE REEL BRACKETS

Hose reel mounting channels for use with RM12S, RM12CL, RM12, and RM12L series hose reels in a bank. Channels are pre-drilled to allow individual mounting of reel. Nuts, screws and washers included.

#### 360 114 Holds up to two reels.

Dimensions: 550 x 308 x 75 mm. 360 115 Holds up to three reels.

Dimensions: 825 x 308 x 75 mm. This bracket can also hold  $2 \times RM34$  Series reels.

### 360 117 Holds up to five reels.

Dimensions:  $1.375 \times 308 \times 75$  mm. This bracket can also hold  $3 \times RM34$  Series reels.