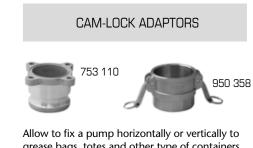

grease bags, totes and other type of containers. **753 110 Male Cam-Lock adaptor** Fixes to the bottom end of the grease pump body. Fits any standard 3" female Cam-Lock connector. **950 358 Female Cam-Lock connector** 

Connection thread 3" BSP (F).