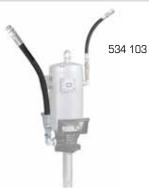

#### 741 604 Hold down kit for 185 kg - 400 lb drums

For use with drum cover 418 026. 741 605 Hold down kit for 50 kg - 129 lb drums For use with drum cover 418 017.

AIR AND GREASE CONNECTION KITS

**534 103** Includes 1 m x 3/8" air hose (PN 247 710) with 3/8" - 1/2" BSP (MM) connection threads, quick air coupler 251 438, air nipple 255 338, 1,5 m x 3/8" high pressure grease hose (412 392) with 3/8"-1/2" BSP (MM) connection threads. For use with all PM45 and PM60 grease pumps except with pump PM60 12:1 ratio grease pump.