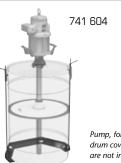

## HOLD DOWN KITS

Pump, follower plate, drum cover and drum are not included.

Allow to fix a 185 kg or a 50 kg drum to a lube truck bed when used together with drum covers 418 026 and 418 017.

#### 741 604 Hold down kit for 185 kg - 400 lb drums

For use with drum cover 418 026. 741 605 Hold down kit for 50 kg - 129 lb drums For use with drum cover 418 017.

AIR AND GREASE CONNECTION KITS

**534 103** Includes 1 m x 3/8" air hose (PN 247 710) with 3/8" - 1/2" BSP (MM) connection threads, quick air coupler 251 438, air nipple 255 338, 1,5 m x 3/8" high pressure grease hose (412 392) with 3/8"-1/2" BSP (MM) connection threads. For use with all PM45 and PM60 grease pumps except with pump PM60 12:1 ratio grease pump.