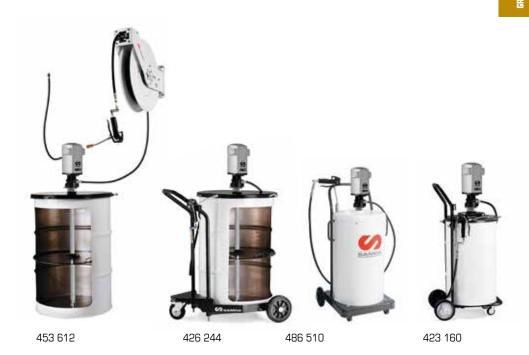

# PUMPMASTER 35 - 60:1 RATIO PACKAGES FOR 185 KG, 50 KG DRUMS

|                          | PUMP AND HOSE REEL<br>PACKAGE FOR 185 KG DRUMS | MOBILE PACKAGE FOR<br>185 KG DRUMS | MOBILE PACKAGE FOR<br>50 KG DRUMS (1) | MOBILE PACKAGE FOR<br>50 KG DRUMS |
|--------------------------|------------------------------------------------|------------------------------------|---------------------------------------|-----------------------------------|
| PART No.                 | 453 612                                        | 426 244                            | 486 510                               | 423 160                           |
| PUMP                     | 530 610                                        | 530 610                            | 530 620                               | 530 620                           |
| DRUM COVER               | 418 006                                        | 418 006                            | -                                     | 418 016                           |
| FOLLOWER PLATE           | 417 004                                        | 417 004                            | -                                     | -                                 |
| HOSE CONNECTION KIT      | 534 600                                        | -                                  | -                                     | -                                 |
| GREASE GUN WITH Z-SWIVEL | 413 080                                        | 413 080                            | 413 080                               | 413 080                           |
| DELIVERY HOSE            | 15 m Hose reel<br>504 351                      | 4 m x 3/8"<br>412 394              | 3 m x 3/8"<br>412 393                 | 3 m x 1/4"<br>412 393             |
| DRUM TROLLEY             | -                                              | 432 000                            | 480 050 <sup>(1)</sup>                | 431 000                           |

<sup>(1)</sup> Shielded unit. Includes base with 2 wheels and 2 castors.