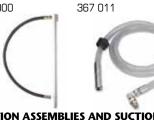

#### SUCTION ASSEMBLIES AND SUCTION HOSES

Suction assemblies for wall mounted stub pumps. Assemblies include Ø 42 suction tube with foot valve, height adjustable 2" bung adaptor and 2 m x 3/4" rubber connection

## 367 000 Suction assembly for 1.000 I IBC and 205 I drums

1.060 mm suction tube.

367 003 Suction assembly for tanks 1.600 mm suction tube.

# 367 011 spring reinforced transparent suction hose

For 205 I drums and 1.000 I IBC. 3 m x 3/4".