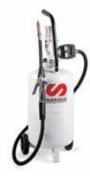

## **SELF CONTAINED AIR OPERATED LUBRICANT DISPENSER 25 LITRES**

Mobile unit for viscous lubricants. 25 I capacity tank with 2:1 pneumatic pump, oil meter at pump outlet, 1,5 m delivery hose and oil gun with non-drip tip.

327 020 Self contained air operated lubricant dispenser with meter, 25 litres.