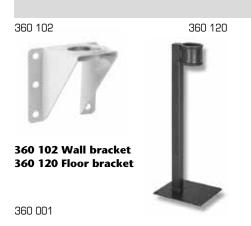

#### 367 102 Pump suction kit

Includes suction assemble 367 000 and pump bracket 360 102.