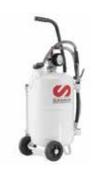

# PRESSURIZED LUBRICANT **DISPENSERS 25 LITRES**

Mobile unit for viscous lubricants. 25 I container that must be pressurized using a tire inflator (maximum 7 bar (100 psi)). With safety valve and 1,5 m delivery hose with oil gun.

324 000 Pressurized lubricant dispenser, 25 litres.

324 010 Pressurized lubricant dispenser, 25 litres with meter.