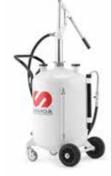

# PRESSURIZED LUBRICANT **DISPENSERS 25 LITRES**

Mobile unit for viscous lubricants. 25 I container that must be pressurized using a tire inflator (maximum 7 bar (100 psi)). With safety valve and 1,5 m delivery hose with oil gun.

324 000 Pressurized lubricant dispenser, 25 litres.

324 010 Pressurized lubricant dispenser, 25 litres with meter.