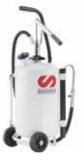

#### **SELF CONTAINED HAND OPERATED LUBRICANT DISPENSERS 70 LITRES**

Mobile unit for viscous lubricants. 70 I capacity tank with hand pump and a 1,5 m delivery hose with angled spout.

326 000 Self contained hand operated lubricant dispenser, 70 litres.

# 326 010 Self contained hand operated lubricant dispenser with meter, 70 I

With in line meter at pump outlet.