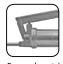

## 500 CC PISTOL GRIP GREASE PUMPS

Pistol grip grease pump for hard to reach lubrication points. Three way loading: 400 g (14 oz) cartridges, bulk grease suction or filler pump. Heavy duty cast iron head with precision fit piston. Maximum working pressure: above 250 bar (3,650 psi).

#### 106 200 - 500 cc pistol grip grease pump

Individually boxed, grease pump includes filler valve 128 003 and straight rigid stem with a four jaw hydraulic type connector (PN 710 710).