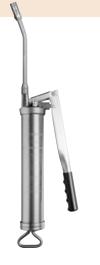

## 500 CC PISTOL GRIP GREASE PUMPS

Pistol grip grease pump for hard to reach lubrication points. Three way loading: 400 g (14 oz) cartridges, bulk grease suction or filler pump. Heavy duty cast iron head with precision fit piston. Maximum working pressure: above 250 bar (3,650 psi).

#### 106 200 - 500 cc pistol grip grease pump

Individually boxed, grease pump includes filler valve 128 003 and straight rigid stem with a four jaw hydraulic type connector (PN 710 710).

#### 106 240 - 500 cc pistol grip grease pump

Individually boxed, grease pump includes filler valve 128 003 and with 300 mm single braid reinforced outlet hose with a four-jaw hydraulic type connector (PN 137 031).