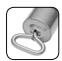

# PUSH ACTION GREASE PUMPS

Push action grease pumps. They deliver grease or oil at 150 bar maximum pressure when pushed on a grease nipple. Full metal construction for bulk grease.

102 100, 60 cc metal barrel, zerk nozzle (grease/oil).

102 101, 60 cc metal barrel, concave nozzle (grease/oil).

102 102, 150 cc metal barrel, zerk nozzle (grease/oil).

#### 102 103, 150 cc metal barrel, concave nozzle (grease/oil).