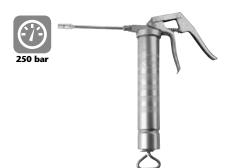

## 500 CC PISTOL GRIP GREASE PUMPS

Pistol grip grease pump for hard to reach lubrication points. Three way loading: 400 g (14 oz) cartridges, bulk grease suction or filler pump. Heavy duty cast iron head with precision fit piston. Maximum working pressure: above 250 bar (3,650 psi).

#### 106 200 - 500 cc pistol grip grease pump

Individually boxed, grease pump includes filler valve 128 003 and straight rigid stem with a four jaw hydraulic type connector (PN 710 710).