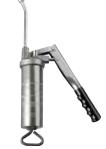

#### 500 CC LEVER ACTION GREASE PUMP WITH VARIABLE STROKE

#### 100 900, 500 cc lever action grease pump with variable stroke

Heavy duty lever grease pump for use with bulk grease or 400 g (14 oz) grease cartridges. Grease pump features variable stroke, which delivers high pressure on the short stroke and high volume on a full stroke. Includes heavy duty cast iron head with hardened and ground piston, bleeder valve, filler nipple, removable check valve and barrel cap for cleaning, and 360° positionable outlet stem with four jaw hydraulic connector.