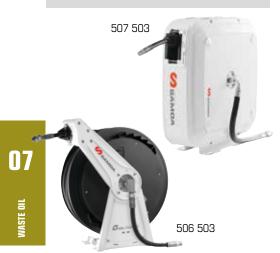

## WASTE OIL SUCTION HOSE REELS

For use with EVACUMASTER units.

#### 506 503 Aluminium single arm waste oil hose reel

Includes 6 m x 5/8" suction hose and 0,8 m x 5/8" connection hose.

### 507 503 Individually enclosed waste oil hose reel

Includes 6 m x 5/8" suction hose and 0,8 m x 5/8" connection hose.