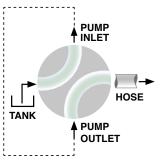

## **TYPICAL INSTALLATION**

**Maximum installation distances:** A: Maximum distance 8 m, including hose reel hose fully extended. B: Maximum suction height, 2,5 m. C: Maximum height between pump outlet and engine oil sump level, 1 m.