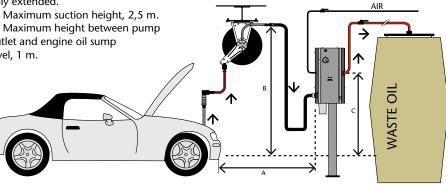

## **TYPICAL INSTALLATION**

**Maximum installation distances:** A: Maximum distance 8 m, including hose reel hose fully extended. B: Maximum suction height, 2,5 m. C: Maximum height between pump outlet and engine oil sump level, 1 m.