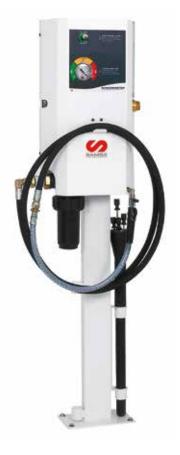

## EVACUMASTER WASTE OIL SUCTION UNIT

Single point waste oil suction unit for collecting waste oil directly from the vehicle's engine using a suction cane inserted into the engine oil dip stick tube. The unit is installed alongside the service bay and provides the cleanest method for waste oil collection.

The unit includes a special piston pump for waste oil suction, on/off valve, air filter with pressure regulator, vacuum gauge for monitoring the unit performance, extra large capacity suction filter, 3 m suction hose and complete kit of suction canes and adaptors.

#### 379 711 Wall mounted waste oil suction unit 379 710 Pedestal mounted waste oil suction unit