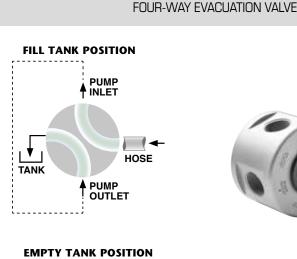

## 361 300 Four-way evacuation valve.

It simplifies plumbing and allows the use of one pump to pull and push waste fluids on / off their storage tank with the swing of a handle.

The valve is manufactured in anodized aluminum and acetal and it has 1" BSP (F) connection threads