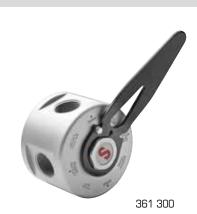

## 361 300 Four-way evacuation valve.

It simplifies plumbing and allows the use of one pump to pull and push waste fluids on / off their storage tank with the swing of a handle.

The valve is manufactured in anodized aluminum and acetal and it has 1" BSP (F) connection threads