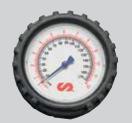

## **SPARE PARTS / ACCESSORIES**

Part No. 190 300 Straight-on chuck.

Part No. 190 301 Replacement hose with straight-on chuck.

**Part No. 190 302** Dial.