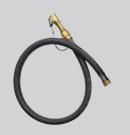

## **SPARE PARTS / ACCESSORIES**

Part No. 190 300 Straight-on chuck.

Part No. 190 301 Replacement hose with straight-on chuck.

**Part No. 190 302** Dial.