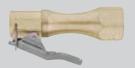

## **SPARE PARTS / ACCESSORIES**

Part No. 190 300 Straight-on chuck.

Part No. 190 301 Replacement hose with straight-on chuck.

**Part No. 190 302** Dial.