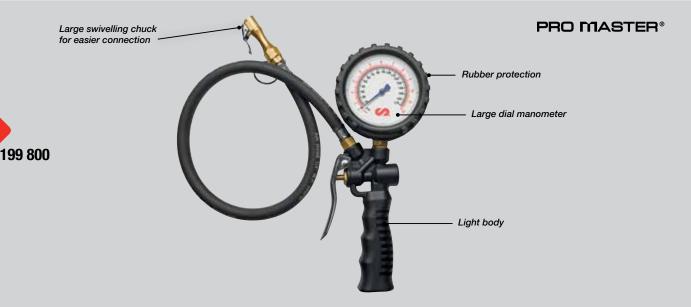

## DESCRIPTION

Professional solution for controlling both inflation and deflation on tyres. Includes a large ergonomic swivel dial protected with a rubber coat and a fantastic straight-on chuck inflator with bleeder. Its body is made out of light engineering thermoplastic.

| TECHNICAL SPECIFICATIONS      |                      |
|-------------------------------|----------------------|
| PART No.                      | 199 800              |
| MEASURING RANGE               | 0-12 bar (0-170 psi) |
| RUBBER HOSE                   | 650 mm (16")         |
| INLET THREAD                  | 1/4" BSP F           |
| MATERIALS IN CONTACT WITH AIR | PA, Brass, NBR       |
| DIAL Ø                        | 75 mm (3")           |